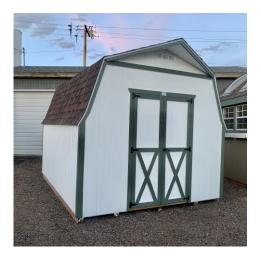

## 10x12 Barn Style Shed

| Specifications |                                                |  |
|----------------|------------------------------------------------|--|
| Size           | 10x12                                          |  |
| Floor Material | Durstand 3/4" Tongue & Groove                  |  |
| Wall Height    | 4' Studs @ 16" OC                              |  |
| Wall Material  | T-1-11 Smartside with Vertical Grooves @ 8" OC |  |
| Door Size      | 4' Wooden Double Door                          |  |
| Overhang       | 16" on front                                   |  |

| Specifications |                                    |  |
|----------------|------------------------------------|--|
| Windows        | 36"x23" Crank-out<br>Window        |  |
| Shingles       | Architectural Shingles (Brownwood) |  |
| Siding Color   | White                              |  |
| Trim Color     | Green                              |  |
| Vents          | (2) 4"x16" vents                   |  |