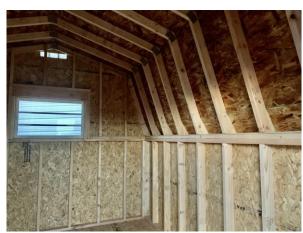

## 10x12 Barn Style Shed

| Specifications |                                                |  |
|----------------|------------------------------------------------|--|
| Size           | 10x12                                          |  |
| Floor Material | Durstand 3/4" Tongue & Groove                  |  |
| Wall Height    | 4' Studs @ 16" OC                              |  |
| Wall Material  | T-1-11 Smartside with Vertical Grooves @ 8" OC |  |
| Door Size      | 4' Wooden Double Door                          |  |
| Overhang       | 16" on front                                   |  |