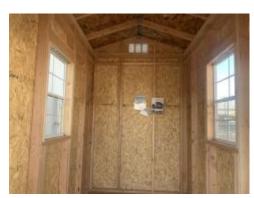

## **6x10 Basic Style Shed**

| Specifications |                                         |  |
|----------------|-----------------------------------------|--|
| Size           | 6x10 Basic                              |  |
| Floor Material | Wood Floor 3/4" Tongue & Groove         |  |
| Wall Height    | 8' Studs @ 16" OC                       |  |
| Door           | 3' Wooden Single Door                   |  |
| Window         | 2-24x36" Window with<br>Vertical Slider |  |
| Roof Slope     | 4/12                                    |  |

| Specifications |                               |  |
|----------------|-------------------------------|--|
| Shingles       | Architectural Color:<br>Black |  |
| Siding         | Smartside T1-11               |  |
| Siding & Trim  | Painted                       |  |
| Vents          | 8"x16" and Ridge<br>Vent      |  |