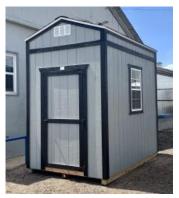

## **6x10 Basic Style Shed**

| Specifications |                                         |  |
|----------------|-----------------------------------------|--|
| Size           | 6x10 Basic                              |  |
| Floor Material | Wood Floor 3/4" Tongue & Groove         |  |
| Wall Height    | 8' Studs @ 16" OC                       |  |
| Door           | 3' Wooden Single Door                   |  |
| Window         | 2-24x36" Window with<br>Vertical Slider |  |
| Roof Slope     | 4/12                                    |  |

| Specifications |                               |  |
|----------------|-------------------------------|--|
| Shingles       | Architectural Color:<br>Black |  |
| Siding         | Smartside T1-11               |  |
| Siding & Trim  | Painted                       |  |
| Vents          | 8"x16" and Ridge<br>Vent      |  |