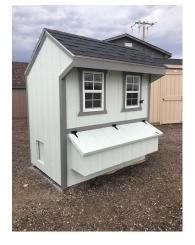

## 4x6 Cape Style Coop

| Specifications  |                           |  |
|-----------------|---------------------------|--|
| Total Size      | 4'x6'                     |  |
| Exterior Walls  | 6' Wall                   |  |
| Siding          | Smartside T-1-11 8" OC    |  |
|                 | Siding (Vertical Grooves) |  |
| Doors           | Adult Door into Coop      |  |
|                 | (With Keyed Door Latch)   |  |
| Chicken         | 12"x16" Chicken Rope      |  |
| Opening         | Door                      |  |
| Floors          | Wooden 3/4" OSB           |  |
|                 | Tongue & Groove           |  |
| Roosts          | 3-Rung Roosts             |  |
| Siding and Trim | Painted                   |  |

|   | Specifications |  |
|---|----------------|--|
| h | 8/12           |  |

| Roof Pitch             | 8/12                                               |  |
|------------------------|----------------------------------------------------|--|
| Overhangs              | 12" Overhang in Front                              |  |
| Shingles               | Architectural Shingles (Onyx<br>Black)             |  |
| Moisture<br>Protection | #15 Roofing Felt                                   |  |
| Vents                  | 42"x10.5" Drop Down Air<br>Vent                    |  |
| Windows                | s (2) - 14"x21" Window with<br>Screen              |  |
| Nesting Box            | (5) - 12"x12" Nesting Boxes<br>with Outside Access |  |

| Pricing                    |         |  |
|----------------------------|---------|--|
| Buy it Now                 | \$2,102 |  |
| Rent to Own<br>3yr Monthly | \$103   |  |

(Sales tax & freight may be applicable)