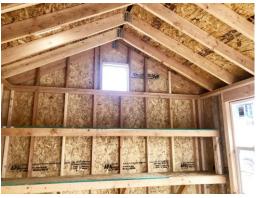

## 10x12 Alpine Style Shed – USED

| Specifications |                                                                                                               |  |
|----------------|---------------------------------------------------------------------------------------------------------------|--|
| Size           | 10'x12'                                                                                                       |  |
| Floor Material | Wood Floor<br>3/4" Tongue & Groove                                                                            |  |
| Wall Height    | 7' Studs @ 16" OC                                                                                             |  |
| Door Size      | 72"x80" French Patio Double<br>Door                                                                           |  |
| Vents          | (2) Vented Skylights<br>Continuous Ridge Vent                                                                 |  |
| Roof Slope     | 6/12                                                                                                          |  |
| Extras         | <ul> <li>(2) Flower boxes,</li> <li>(2) Window Shutters</li> <li>4' pressure treated wood<br/>ramp</li> </ul> |  |
| Storage        | (2) 16" Shelves<br>Length - 9'5"                                                                              |  |
| Pergola        | 6'5" x 3' Stained Cedar                                                                                       |  |

| Specifications |                                                                    |
|----------------|--------------------------------------------------------------------|
| Windows        | (2) 24"x47" Insulated<br>Windows<br>(1) Small Decorative<br>Window |
| Shingles       | OC 3-Tab 25 Year<br>Shingles Color:<br>Desert Tan                  |
| Overhang       | 9"                                                                 |
| Siding         | Smartside T1-11 8"<br>on center (vertical<br>grooves)              |
| Trim Paint     | Painted                                                            |
| Siding Paint   | Painted                                                            |