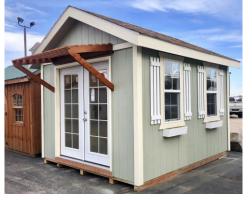

## 10x12 Alpine Style Shed – USED

| Specifications |                                                                                                               |  |
|----------------|---------------------------------------------------------------------------------------------------------------|--|
| Size           | 10'x12'                                                                                                       |  |
| Floor Material | Wood Floor<br>3/4" Tongue & Groove                                                                            |  |
| Wall Height    | 7' Studs @ 16" OC                                                                                             |  |
| Door Size      | 72"x80" French Patio Double<br>Door                                                                           |  |
| Vents          | (2) Vented Skylights<br>Continuous Ridge Vent                                                                 |  |
| Roof Slope     | 6/12                                                                                                          |  |
| Extras         | <ul> <li>(2) Flower boxes,</li> <li>(2) Window Shutters</li> <li>4' pressure treated wood<br/>ramp</li> </ul> |  |
| Storage        | (2) 16" Shelves<br>Length - 9'5"                                                                              |  |
| Pergola        | 6'5" x 3' Stained Cedar                                                                                       |  |

| Specifications |                                                                    |
|----------------|--------------------------------------------------------------------|
| Windows        | (2) 24"x47" Insulated<br>Windows<br>(1) Small Decorative<br>Window |
| Shingles       | OC 3-Tab 25 Year<br>Shingles Color:<br>Desert Tan                  |
| Overhang       | 9"                                                                 |
| Siding         | Smartside T1-11 8"<br>on center (vertical<br>grooves)              |
| Trim Paint     | Painted                                                            |
| Siding Paint   | Painted                                                            |

| Pricing                    |          |
|----------------------------|----------|
| Buy it Now                 | \$11,000 |
| Rent to Own<br>5yr Monthly | \$432    |

(Sales tax & freight may be applicable)