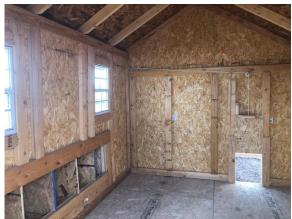

## 8x16 Cape Style Chicken Coop with Run

| Specifications  |                                                                    |  |
|-----------------|--------------------------------------------------------------------|--|
| Total Size      | 8x16 Coop                                                          |  |
| Distribution    | 8x10 Coop – 8x6 Run                                                |  |
| Exterior Walls  | 6' Wall                                                            |  |
| Siding          | 3/8" Smartside T-1-11 8"<br>OC Siding (Vertical<br>Grooves)        |  |
| Coop Door       | Adult Door into Coop w/<br>decorative X (With<br>Keyed Door Latch) |  |
| Chicken Opening | 12"x16" Chicken Rope<br>Door                                       |  |
| Floors          | Wooden 3/4" OSB<br>Tongue & Groove                                 |  |
| Roosts          | 3-Rung Roosts                                                      |  |

| Specifications |                                                       |
|----------------|-------------------------------------------------------|
| Roof Pitch     | 8/12                                                  |
| Overhangs      | 12" Overhang in Front                                 |
| Shingles       | Architectural Shingles (Estate Gray)                  |
| Painted        | Siding and Trim                                       |
| Vents          | 42"x10.5" Drop Down Air<br>Vent                       |
| Windows        | (2) - 14"x21" Window with Screen                      |
| Nesting Box    | (5) - 12"x12" Nesting<br>Boxes with Outside<br>Access |
| Run Door       | Adult Door into Run                                   |