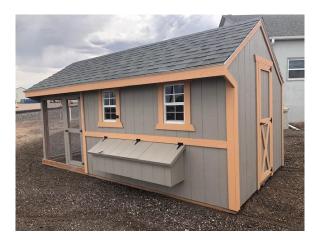

## 8x16 Cape Style Chicken Coop with Run

| Specifications  |                                                                    |  |
|-----------------|--------------------------------------------------------------------|--|
| Total Size      | 8x16 Coop                                                          |  |
| Distribution    | 8x10 Coop – 8x6 Run                                                |  |
| Exterior Walls  | 6' Wall                                                            |  |
| Siding          | 3/8" Smartside T-1-11 8"<br>OC Siding (Vertical<br>Grooves)        |  |
| Coop Door       | Adult Door into Coop w/<br>decorative X (With<br>Keyed Door Latch) |  |
| Chicken Opening | 12"x16" Chicken Rope<br>Door                                       |  |
| Floors          | Wooden 3/4" OSB<br>Tongue & Groove                                 |  |
| Roosts          | 3-Rung Roosts                                                      |  |

| Specifications |                                                       |
|----------------|-------------------------------------------------------|
| Roof Pitch     | 8/12                                                  |
| Overhangs      | 12" Overhang in Front                                 |
| Shingles       | Architectural Shingles (Estate Gray)                  |
| Painted        | Siding and Trim                                       |
| Vents          | 42"x10.5" Drop Down Air<br>Vent                       |
| Windows        | (2) - 14"x21" Window with Screen                      |
| Nesting Box    | (5) - 12"x12" Nesting<br>Boxes with Outside<br>Access |
| Run Door       | Adult Door into Run                                   |

| Pricing                 |         |  |
|-------------------------|---------|--|
| <b>Buy it Now</b>       | \$6,606 |  |
| Rent to Own 3yr Monthly | \$324   |  |

(Sales tax, & freight may be applicable)