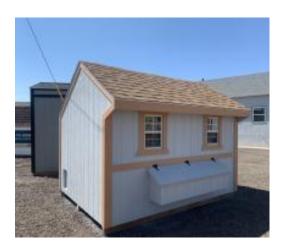

## 8x10 Cape Style Chicken Coop

| Specifications  |                                                             |  |
|-----------------|-------------------------------------------------------------|--|
| Total Size      | 8x10 Coop                                                   |  |
| Distribution    | No Run                                                      |  |
| Exterior Walls  | 6' Wall                                                     |  |
| Siding          | 3/8" Smartside T-1-11 8"<br>OC Siding (Vertical<br>Grooves) |  |
| Coop Door       | Adult Door into Coop<br>(With Keyed Door Latch)             |  |
| Chicken Opening | 12"x16" Chicken Rope<br>Door                                |  |
| Floors          | Wooden 3/4" OSB<br>Tongue & Groove                          |  |
| Roosts          | 3-Rung Roosts                                               |  |

| Specifications |                                                       |
|----------------|-------------------------------------------------------|
| Roof Pitch     | 8/12                                                  |
| Overhangs      | 12" Overhang in Front                                 |
| Shingles       | Architectural Shingles (desert tan)                   |
| Painted        | Siding and Trim                                       |
| Vents          | 42"x10.5" Drop Down Air<br>Vent                       |
| Windows        | (2) - 14"x21" Window with Screen                      |
| Nesting Box    | (5) - 12"x12" Nesting<br>Boxes with Outside<br>Access |
| Ventilation    | 2-6" White Round Vents                                |