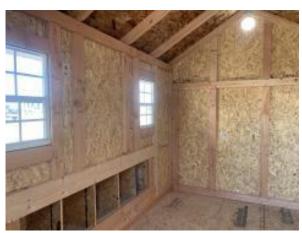

## 8x10 Cape Style Chicken Coop

| Specifications  |                                                             |  |
|-----------------|-------------------------------------------------------------|--|
| Total Size      | 8x10 Coop                                                   |  |
| Distribution    | No Run                                                      |  |
| Exterior Walls  | 6' Wall                                                     |  |
| Siding          | 3/8" Smartside T-1-11 8"<br>OC Siding (Vertical<br>Grooves) |  |
| Coop Door       | Adult Door into Coop<br>(With Keyed Door Latch)             |  |
| Chicken Opening | 12"x16" Chicken Rope<br>Door                                |  |
| Floors          | Wooden 3/4" OSB<br>Tongue & Groove                          |  |
| Roosts          | 3-Rung Roosts                                               |  |

| Specifications |                                                       |
|----------------|-------------------------------------------------------|
| Roof Pitch     | 8/12                                                  |
| Overhangs      | 12" Overhang in Front                                 |
| Shingles       | Architectural Shingles (desert tan)                   |
| Painted        | Siding and Trim                                       |
| Vents          | 42"x10.5" Drop Down Air<br>Vent                       |
| Windows        | (2) - 14"x21" Window with Screen                      |
| Nesting Box    | (5) - 12"x12" Nesting<br>Boxes with Outside<br>Access |
| Ventilation    | 2-6" White Round Vents                                |