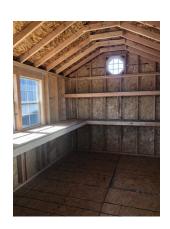

## 10x20 Alpine Style Shed (includes 6' porch)

| Specifications |                                                |  |
|----------------|------------------------------------------------|--|
| Size           | 10x20                                          |  |
| Floor Material | Wood Floor<br>3/4" Tongue & Groove             |  |
| Wall Height    | 6'6" Studs @ 16" OC                            |  |
| Wall Material  | T-1-11 Smartside with Vertical Grooves @ 8" OC |  |
| Door Size      | 30.5x72 9-light single fiberglass door         |  |
| Vent           | Ridge Vent                                     |  |
| Roof Slope     | 6/12                                           |  |
| Porch          | 10x6 Porch                                     |  |

| Specifications |                                                            |  |
|----------------|------------------------------------------------------------|--|
| Windows        | (5) 24"x36" White<br>Windows<br>(2) 18" Octagon<br>Windows |  |
| Shingles       | Architectural Color: Brownwood                             |  |
| Shutter Paint  | Dark Blue                                                  |  |
| Siding Paint   | Gray                                                       |  |
| Trim Paint     | White                                                      |  |
| Extras         | -Shutters<br>-2 Shelves<br>-Workbench                      |  |