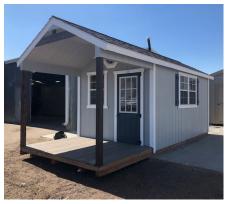

## 10x20 Alpine Style Shed (includes 6' porch)

| Specifications |                                                |  |
|----------------|------------------------------------------------|--|
| Size           | 10x20                                          |  |
| Floor Material | Wood Floor<br>3/4" Tongue & Groove             |  |
| Wall Height    | 6'6" Studs @ 16" OC                            |  |
| Wall Material  | T-1-11 Smartside with Vertical Grooves @ 8" OC |  |
| Door Size      | 30.5x72 9-light single fiberglass door         |  |
| Vent           | Ridge Vent                                     |  |
| Roof Slope     | 6/12                                           |  |
| Porch          | 10x6 Porch                                     |  |

| Specifications |                                                            |  |
|----------------|------------------------------------------------------------|--|
| Windows        | (5) 24"x36" White<br>Windows<br>(2) 18" Octagon<br>Windows |  |
| Shingles       | Architectural Color: Brownwood                             |  |
| Shutter Paint  | Dark Blue                                                  |  |
| Siding Paint   | Gray                                                       |  |
| Trim Paint     | White                                                      |  |
| Extras         | -Shutters<br>-2 Shelves<br>-Workbench                      |  |

| Pricing                 |          |  |
|-------------------------|----------|--|
| <b>Buy it Now</b>       | \$16,048 |  |
| Rent to Own 5yr Monthly | \$630    |  |

(Sales tax & freight may be applicable)