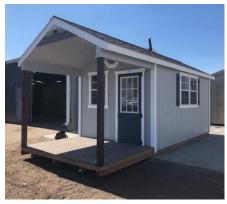

## 10x20 Alpine Style Shed (includes 6' porch)

| Specifications |                                                   |
|----------------|---------------------------------------------------|
| Size           | 10x20                                             |
| Floor Material | Wood Floor<br>3/4" Tongue & Groove                |
| Wall Height    | 6'6"' Studs @ 16" OC                              |
| Wall Material  | T-1-11 Smartside with<br>Vertical Grooves @ 8" OC |
| Door Size      | 30.5x72 9-light single fiberglass door            |
| Vent           | Ridge Vent                                        |
| Roof Slope     | 6/12                                              |
| Porch          | 10x6 Porch                                        |

| Specifications |                                                            |
|----------------|------------------------------------------------------------|
| Windows        | (5) 24"x36" White<br>Windows<br>(2) 18" Octagon<br>Windows |
| Shingles       | Architectural Color: Brownwood                             |
| Shutter Paint  | Dark Blue                                                  |
| Siding Paint   | Gray                                                       |
| Trim Paint     | White                                                      |
| Extras         | -Shutters<br>-2 Shelves<br>-Workbench                      |

| Pricing                 |          |
|-------------------------|----------|
| <b>Buy it Now</b>       | \$13,188 |
| Rent to Own 5yr Monthly | \$517    |

(Sales tax & freight may be applicable)