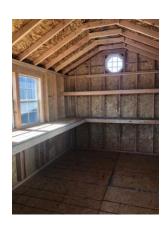

## 10x20 Alpine Style Shed (includes 6' porch)

| Specifications |                                                   |
|----------------|---------------------------------------------------|
| Size           | 10x20                                             |
| Floor Material | Wood Floor<br>3/4" Tongue & Groove                |
| Wall Height    | 6'6"' Studs @ 16" OC                              |
| Wall Material  | T-1-11 Smartside with<br>Vertical Grooves @ 8" OC |
| Door Size      | 30.5x72 9-light single fiberglass door            |
| Vent           | Ridge Vent                                        |
| Roof Slope     | 6/12                                              |
| Porch          | 10x6 Porch                                        |

| Specifications |                                                            |
|----------------|------------------------------------------------------------|
| Windows        | (5) 24"x36" White<br>Windows<br>(2) 18" Octagon<br>Windows |
| Shingles       | Architectural Color: Brownwood                             |
| Shutter Paint  | Dark Blue                                                  |
| Siding Paint   | Gray                                                       |
| Trim Paint     | White                                                      |
| Extras         | -Shutters<br>-2 Shelves<br>-Workbench                      |