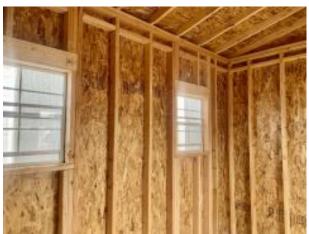

## 8x12 Alpine Style Shed

| Specifications  |                                    |  |
|-----------------|------------------------------------|--|
| Size            | 8'x12'                             |  |
| Floor Material  | Wood Floor<br>3/4" Tongue & Groove |  |
| Wall Height     | 9' Studs @ 16" OC                  |  |
| Door Size       | Fiberglass 60.5"x72" 4-light Doors |  |
| Roof Slope      | 3/12                               |  |
| Siding and Trim | Painted                            |  |

| Specifications |                                       |
|----------------|---------------------------------------|
| Windows        | (2) 24"x27" Non-<br>Insulated Windows |
| Shingles       | Architectural,<br>Brownwood           |
| Overhang       | 9"                                    |
| Siding         | Cottage Lap                           |