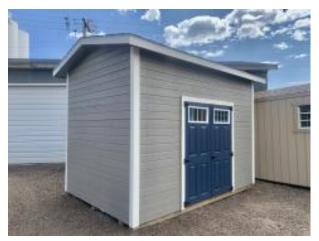

## 8x12 Alpine Style Shed

| Specifications  |                                    |  |
|-----------------|------------------------------------|--|
| Size            | 8'x12'                             |  |
| Floor Material  | Wood Floor<br>3/4" Tongue & Groove |  |
| Wall Height     | 9' Studs @ 16" OC                  |  |
| Door Size       | Fiberglass 60.5"x72" 4-light Doors |  |
| Roof Slope      | 3/12                               |  |
| Siding and Trim | Painted                            |  |

| Specifications |                                       |
|----------------|---------------------------------------|
| Windows        | (2) 24"x27" Non-<br>Insulated Windows |
| Shingles       | Architectural,<br>Brownwood           |
| Overhang       | 9"                                    |
| Siding         | Cottage Lap                           |