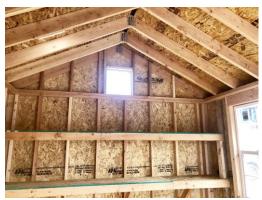

## 10x12 Alpine Style Shed – USED

| Specifications |                                                                     |  |
|----------------|---------------------------------------------------------------------|--|
| Size           | 10'x12'                                                             |  |
| Floor Material | Wood Floor<br>3/4" Tongue & Groove                                  |  |
| Wall Height    | 7' Studs @ 16" OC                                                   |  |
| Door Size      | 72"x80" French Patio Double Door                                    |  |
| Vents          | (2) Vented Skylights Continuous Ridge Vent                          |  |
| Roof Slope     | 6/12                                                                |  |
| Extras         | (2) Flower boxes, (2) Window Shutters 4' pressure treated wood ramp |  |
| Storage        | (2) 16" Shelves<br>Length - 9'5"                                    |  |
| Pergola        | 6'5" x 3' Stained Cedar                                             |  |