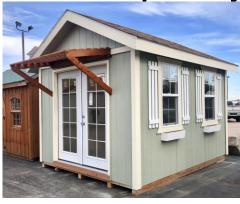

## 10x12 Alpine Style Shed – USED

| Specifications |                                                                     |  |
|----------------|---------------------------------------------------------------------|--|
| Size           | 10'x12'                                                             |  |
| Floor Material | Wood Floor<br>3/4" Tongue & Groove                                  |  |
| Wall Height    | 7' Studs @ 16" OC                                                   |  |
| Door Size      | 72"x80" French Patio Double Door                                    |  |
| Vents          | (2) Vented Skylights Continuous Ridge Vent                          |  |
| Roof Slope     | 6/12                                                                |  |
| Extras         | (2) Flower boxes, (2) Window Shutters 4' pressure treated wood ramp |  |
| Storage        | (2) 16" Shelves<br>Length - 9'5"                                    |  |
| Pergola        | 6'5" x 3' Stained Cedar                                             |  |

| Specifications |                                                                    |
|----------------|--------------------------------------------------------------------|
| Windows        | (2) 24"x47" Insulated<br>Windows<br>(1) Small Decorative<br>Window |
| Shingles       | OC 3-Tab 25 Year<br>Shingles Color:<br>Desert Tan                  |
| Overhang       | 9"                                                                 |
| Siding         | Smartside T1-11 8"<br>on center (vertical<br>grooves)              |
| Trim Paint     | Painted                                                            |
| Siding Paint   | Painted                                                            |