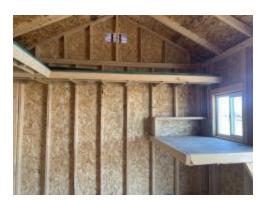

## 10x12 Standard Style Shed-USED

| Specifications |                                    |  |
|----------------|------------------------------------|--|
| Size           | 10x12 Standard Style               |  |
| Floor Material | Wood Floor<br>3/4" Tongue & Groove |  |
| Wall Height    | 7'6"' @ 16" OC                     |  |
| Wall Material  | Smartside Siding (painted)         |  |
| Door           | 6' Wooden Double Door              |  |
| Roof Slope     | 5/12                               |  |