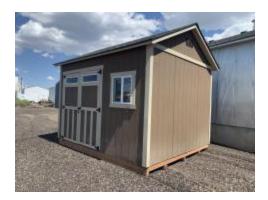

## 10x12 Standard Style Shed-USED

| Specifications |                                    |  |
|----------------|------------------------------------|--|
| Size           | 10x12 Standard Style               |  |
| Floor Material | Wood Floor<br>3/4" Tongue & Groove |  |
| Wall Height    | 7'6"' @ 16" OC                     |  |
| Wall Material  | Smartside Siding (painted)         |  |
| Door           | 6' Wooden Double Door              |  |
| Roof Slope     | 5/12                               |  |

| Specifications |                               |
|----------------|-------------------------------|
| Roof           | Architectural Shingles: Green |
| Window         | 2'x2'                         |
| Vents          | 2-18"x6"                      |
| Shingle Color  | Green                         |
| Overhang       | 6" overhang all around        |