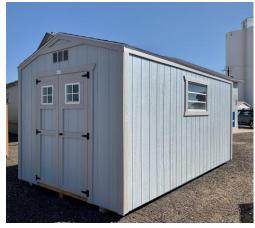

245 East Collins Street • Eaton, CO 80615 Phone: (970)-454-3677 • Fax (970) 454-3898 www.rmstoragebarns.com

8x15 Basic Style Shed

| Specifications |                                                     |  |  |  |
|----------------|-----------------------------------------------------|--|--|--|
| Size           | 8x15                                                |  |  |  |
| Floor Material | Wood Floor<br>3/4" Tongue & Groove                  |  |  |  |
| Wall Height    | 6'6" walls @ 24" OC                                 |  |  |  |
| Wall Material  | T-1-11 Smartside with<br>Vertical Grooves @ 8" OC   |  |  |  |
| Door Size      | 4ft Wooden Double Door w/<br>12"x12" square windows |  |  |  |
| Vents          | (2) 8"x16" Rectangular Vents                        |  |  |  |
| Windows        | (2) 36x23" Crank out<br>Windows                     |  |  |  |

| Specifications |                        |  |  |
|----------------|------------------------|--|--|
| Roof Slope     | 4/12                   |  |  |
| Shingles       | Architectural Shingles |  |  |
| Shingle Color  | Desert Tan             |  |  |
| Siding Paint   | Painted                |  |  |
| Trim Paint     | Painted                |  |  |
| Extras         | (2) 8' Shelves         |  |  |