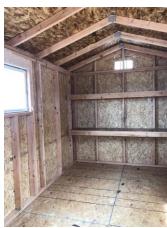

245 East Collins Street • Eaton, CO 80615 Phone: (970)-454-3677 • Fax (970) 454-3898 www.rmstoragebarns.com

8x15 Basic Style Shed

| Specifications |                                                     |  |  |  |
|----------------|-----------------------------------------------------|--|--|--|
| Size           | 8x15                                                |  |  |  |
| Floor Material | Wood Floor<br>3/4" Tongue & Groove                  |  |  |  |
| Wall Height    | 6'6" walls @ 24" OC                                 |  |  |  |
| Wall Material  | T-1-11 Smartside with<br>Vertical Grooves @ 8" OC   |  |  |  |
| Door Size      | 4ft Wooden Double Door w/<br>12"x12" square windows |  |  |  |
| Vents          | (2) 8"x16" Rectangular Vents                        |  |  |  |
| Windows        | (2) 36x23" Crank out<br>Windows                     |  |  |  |

| Specifications |                        |  |  |
|----------------|------------------------|--|--|
| Roof Slope     | 4/12                   |  |  |
| Shingles       | Architectural Shingles |  |  |
| Shingle Color  | Desert Tan             |  |  |
| Siding Paint   | Painted                |  |  |
| Trim Paint     | Painted                |  |  |
| Extras         | (2) 8' Shelves         |  |  |