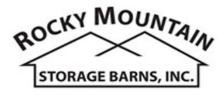

## **10x12 Custom Breeding Dog Kennel**

| Specifications |                                                                                             |  |
|----------------|---------------------------------------------------------------------------------------------|--|
| Size: 10x12    | Dog Kennel Run: 10x4<br>Interior Size: 10x8                                                 |  |
| Wall Material  | Exterior: Smartside T-1-11 8"<br>OC Vertical Grooves<br>Interior: Double Bubble             |  |
| Flooring       | Painted Insulated Floor in<br>Enclosed Area and<br>Composite Grey Decking in<br>Kennel Area |  |
| Doors          | Custom Size Kennel Doors<br>3' Wood Single Door<br>2-Dog Door (17.5x10.5 opening)           |  |

| Specifications |                                        |
|----------------|----------------------------------------|
| Shingles       | Architectural<br>Shingles: Estate Grey |
| Options        | Shelving (3) Tier                      |
| Overhang       | 4" Overhang<br>Pitch: 4/12 pitch       |
| Windows        | 2- 18"x27"                             |
| Painted        | Siding: Light Grey<br>Trim: Dark Grey  |