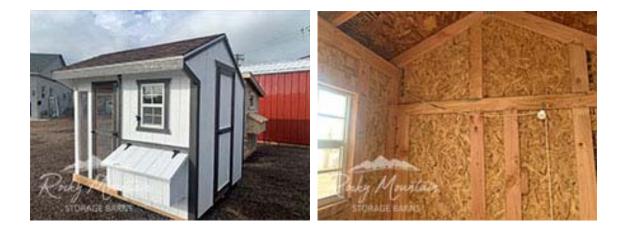

## 6x8 Cape Style Coop w/ Attached Run

| Specifications |                                                                      |  |
|----------------|----------------------------------------------------------------------|--|
| Total Size     | 4x8 Coop w/ Attached Run                                             |  |
| Exterior Walls | 6' Wall                                                              |  |
| Siding         | Painted 3/8" Smartside T-<br>1-11 8" OC Siding<br>(Vertical Grooves) |  |
| Doors          | Adult Door into Coop<br>(With Keyed Door Latch)                      |  |
| Chicken        | 12"x16" Chicken Rope                                                 |  |
| Opening        | Door                                                                 |  |
| Floors         | Wooden 3/4" OSB<br>Tongue & Groove                                   |  |
| Roosts         | 3-Rung Roosts                                                        |  |

| Specifications         |                                                                     |  |
|------------------------|---------------------------------------------------------------------|--|
| Roof Pitch             | 8/12                                                                |  |
| Overhangs              | 12" Overhang in Front                                               |  |
| Shingles               | Architectural Shingles with<br>30yr Limited Warranty<br>(Brownwood) |  |
| Moisture<br>Protection | #15 Roofing Felt                                                    |  |
| Vents                  | 42"x10.5" Drop Down Air<br>Vent                                     |  |
| Windows                | (1) - 14"x21" Window with<br>Screen                                 |  |
| Nesting Box            | (3) - 12"x12" Nesting Boxes<br>with Outside Access                  |  |