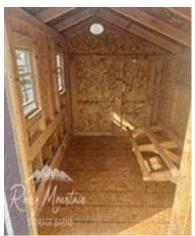

## **4x8 Cape Style Coop**

| Specifications |                                                                     |  |
|----------------|---------------------------------------------------------------------|--|
| Total Size     | 4'x8'                                                               |  |
| Exterior Walls | 6' Wall                                                             |  |
| Siding         | Primed 3/8" Smartside T-<br>1-11 8" OC Siding<br>(Vertical Grooves) |  |
| Doors          | Adult Door into Coop<br>(With Keyed Door Latch)                     |  |
| Chicken        | 12"x16" Chicken Rope                                                |  |
| Opening        | Door                                                                |  |
| Floors         | Wooden 3/4" OSB<br>Tongue & Groove                                  |  |
| Roosts         | 3-Rung Roosts                                                       |  |