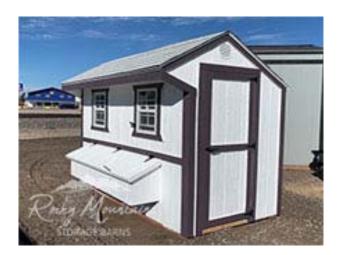

## **4x8 Cape Style Coop**

| Specifications |                                                                     |  |
|----------------|---------------------------------------------------------------------|--|
| Total Size     | 4'x8'                                                               |  |
| Exterior Walls | 6' Wall                                                             |  |
| Siding         | Primed 3/8" Smartside T-<br>1-11 8" OC Siding<br>(Vertical Grooves) |  |
| Doors          | Adult Door into Coop<br>(With Keyed Door Latch)                     |  |
| Chicken        | 12"x16" Chicken Rope                                                |  |
| Opening        | Door                                                                |  |
| Floors         | Wooden 3/4" OSB<br>Tongue & Groove                                  |  |
| Roosts         | 3-Rung Roosts                                                       |  |

| Specifications         |                                                 |  |
|------------------------|-------------------------------------------------|--|
| Roof Pitch             | 8/12                                            |  |
| Overhangs              | 12" Overhang in Front                           |  |
| Shingles               | 3-Tab Shingles Color: White                     |  |
| Moisture<br>Protection | #15 Roofing Felt                                |  |
| Vents                  | 2- 6" Round Vents                               |  |
| Windows                | (2) - 14"x21" Window with<br>Screen             |  |
| Nesting Box            | (5) - 12"x12" Nesting Boxes with Outside Access |  |