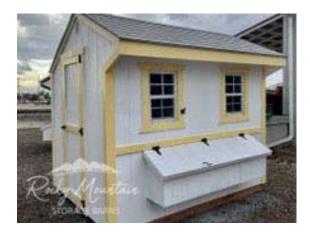

## **6x8 Cape Style Coop**

| Specifications |                                                                          |  |
|----------------|--------------------------------------------------------------------------|--|
| Total Size     | 6x8 Coop                                                                 |  |
| Exterior Walls | 6' Wall                                                                  |  |
| Siding         | 3/8" Smartside T-1-11 8"<br>OC Siding (Vertical<br>Grooves)              |  |
| Doors          | -Adult Door into Coop<br>(With Keyed Door Latch)<br>-Adult Door into Run |  |
| Chicken        | 12"x16" Chicken Rope                                                     |  |
| Opening        | Door                                                                     |  |
| Floors         | Wooden 3/4" OSB<br>Tongue & Groove                                       |  |
| Roosts         | 3-Rung Roosts                                                            |  |

| Specifications         |                                                       |
|------------------------|-------------------------------------------------------|
| Roof Pitch             | 8/12                                                  |
| Overhangs              | 12" Overhang in Front                                 |
| Shingles               | 3-Tab Shingles (Shasta<br>White)                      |
| Moisture<br>Protection | #15 Roofing Felt                                      |
| Vents                  | 42"x10.5" Drop Down Air<br>Vent 2-                    |
| Windows                | (2) - 14"x21" Window with<br>Screen                   |
| Nesting Box            | (5) - 12"x12" Nesting<br>Boxes with Outside<br>Access |
| Color                  | Siding: White Trim: Yellow                            |