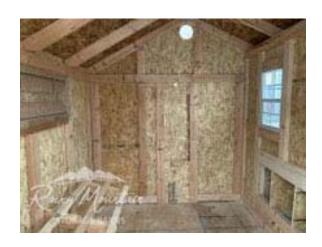

## **6x8 Cape Style Coop**

| Specifications |                                                                          |  |
|----------------|--------------------------------------------------------------------------|--|
| Total Size     | 6x8 Coop                                                                 |  |
| Exterior Walls | 6' Wall                                                                  |  |
| Siding         | 3/8" Smartside T-1-11 8"<br>OC Siding (Vertical<br>Grooves)              |  |
| Doors          | -Adult Door into Coop<br>(With Keyed Door Latch)<br>-Adult Door into Run |  |
| Chicken        | 12"x16" Chicken Rope                                                     |  |
| Opening        | Door                                                                     |  |
| Floors         | Wooden 3/4" OSB<br>Tongue & Groove                                       |  |
| Roosts         | 3-Rung Roosts                                                            |  |

| Specifications         |                                                       |
|------------------------|-------------------------------------------------------|
| Roof Pitch             | 8/12                                                  |
| Overhangs              | 12" Overhang in Front                                 |
| Shingles               | 3-Tab Shingles (Shasta<br>White)                      |
| Moisture<br>Protection | #15 Roofing Felt                                      |
| Vents                  | 42"x10.5" Drop Down Air<br>Vent 2-                    |
| Windows                | (2) - 14"x21" Window with<br>Screen                   |
| Nesting Box            | (5) - 12"x12" Nesting<br>Boxes with Outside<br>Access |
| Color                  | Siding: White Trim: Yellow                            |