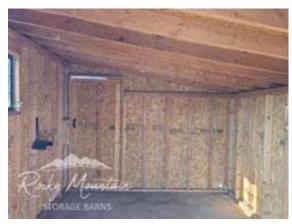

## 10x12 Lean-To Style Shed- USED

| Specifications |                                                |  |
|----------------|------------------------------------------------|--|
| Size           | 10x12                                          |  |
| Floor Material | Wood Floor<br>3/4" Tongue & Groove             |  |
| Wall Height    | 7' Studs Sloping To Short<br>Wall @ 16" OC     |  |
| Wall Material  | T-1-11 Smartside with Vertical Grooves @ 8" OC |  |
| Door Size      | Single                                         |  |
| Door Material  | Wood                                           |  |
| Vents          | None                                           |  |
| Roof Slope     | 2/12                                           |  |

| Specifications |                            |  |
|----------------|----------------------------|--|
| Windows        | 18x23 Crank out<br>Window  |  |
| Shingles       | 29 Gauge Tuff Rib<br>Metal |  |
| Shingle Color  | Dark Green                 |  |
| Siding Paint   | Painted                    |  |
| Trim Paint     | Painted                    |  |