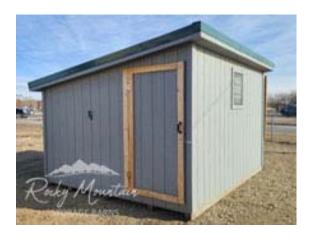

## 10x12 Lean-To Style Shed- USED

| Specifications |                                                |  |
|----------------|------------------------------------------------|--|
| Size           | 10x12                                          |  |
| Floor Material | Wood Floor<br>3/4" Tongue & Groove             |  |
| Wall Height    | 7' Studs Sloping To Short<br>Wall @ 16" OC     |  |
| Wall Material  | T-1-11 Smartside with Vertical Grooves @ 8" OC |  |
| Door Size      | Single                                         |  |
| Door Material  | Wood                                           |  |
| Vents          | None                                           |  |
| Roof Slope     | 2/12                                           |  |

| Specifications |                            |  |
|----------------|----------------------------|--|
| Windows        | 18x23 Crank out<br>Window  |  |
| Shingles       | 29 Gauge Tuff Rib<br>Metal |  |
| Shingle Color  | Dark Green                 |  |
| Siding Paint   | Painted                    |  |
| Trim Paint     | Painted                    |  |

| Pricing           |         |  |
|-------------------|---------|--|
| <b>Buy it Now</b> | \$4,580 |  |
| Rent to Own       | \$185   |  |
| 5yr Monthly       | Ψ100    |  |

(sales tax, security deposit & freight may be applicable)