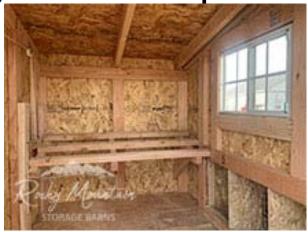

## 6x8 Traditional Style Chicken Coop

| Specifications |                                                                     |  |
|----------------|---------------------------------------------------------------------|--|
| Total Size     | 6x8                                                                 |  |
| Exterior Walls | 6' Coop Wall                                                        |  |
| Siding         | Primed 3/8" Smartside T-<br>1-11 8" OC Siding<br>(Vertical Grooves) |  |
| Doors          | Door into Coop, Door<br>into Run                                    |  |
| Chicken        | 12"x16" Chicken Rope                                                |  |
| Opening        | Door                                                                |  |
| Floors         | Wooden 3/4" OSB<br>Tongue & Groove                                  |  |
| Roosts         | 3-Rung Roosts                                                       |  |