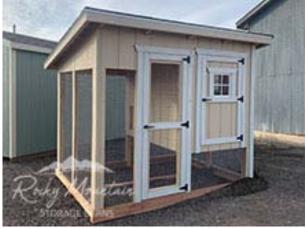

## 6x8 Traditional Style Chicken Coop

| Specifications |                                                                     |  |
|----------------|---------------------------------------------------------------------|--|
| Total Size     | 6x8                                                                 |  |
| Exterior Walls | 6' Coop Wall                                                        |  |
| Siding         | Primed 3/8" Smartside T-<br>1-11 8" OC Siding<br>(Vertical Grooves) |  |
| Doors          | Door into Coop, Door<br>into Run                                    |  |
| Chicken        | 12"x16" Chicken Rope                                                |  |
| Opening        | Door                                                                |  |
| Floors         | Wooden 3/4" OSB<br>Tongue & Groove                                  |  |
| Roosts         | 3-Rung Roosts                                                       |  |

| Specifications         |                                                                       |  |
|------------------------|-----------------------------------------------------------------------|--|
| Roof Pitch             | 2/12                                                                  |  |
| Shingles               | Architectural Shingles with<br>30yr Limited Warranty<br>(Estate Grey) |  |
| Moisture<br>Protection | #15 Roofing Felt                                                      |  |
| Windows                | 14"x21" Window with Screen<br>12"x12" Window                          |  |
| Nesting Box            | (3) - 12"x12" Nesting Boxes<br>with Outside Access                    |  |