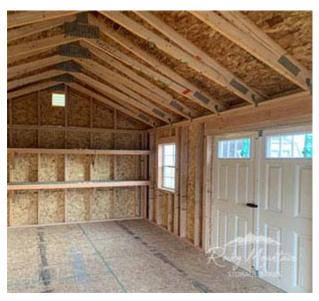

## 10x20 Noble Flair Style Shed

| Specifications |                                                                                                              |  |
|----------------|--------------------------------------------------------------------------------------------------------------|--|
| Total Size     | 10x20                                                                                                        |  |
| Exterior Walls | 6' 6" Wall                                                                                                   |  |
| Siding         | Primed 3/8" Smartside T-1-<br>11- 8" OC Siding (Vertical<br>Grooves) Decorative<br>Gables: Lap Siding Gables |  |
| Doors          | 2-5' double fiberglass door<br>- 4-lite                                                                      |  |
| Shelving       | (2) - 10' shelves                                                                                            |  |
| Windows        | (2) - 24x36 single hung<br>window                                                                            |  |
| Roof Pitch     | 9/12 Flared                                                                                                  |  |

| Specifications         |                                    |  |
|------------------------|------------------------------------|--|
| Overhang               | 8" and 6"                          |  |
| Shingles               | Architectural                      |  |
|                        | Shingle (Driftwood)                |  |
| Moisture<br>Protection | #15 Roofing Felt                   |  |
| Vents                  | (2) - 12x15 classic<br>gable vents |  |
| Floors                 | Wooden 3/4" OSB                    |  |
| Siding & Trim          | Tongue & Groove Painted            |  |
| Decorations            | Flower Box Shutters                |  |