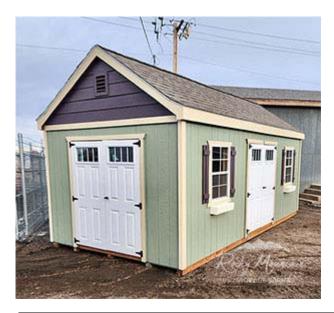

## 10x20 Noble Flair Style Shed

| Specifications |                                                                                                              |  |
|----------------|--------------------------------------------------------------------------------------------------------------|--|
| Total Size     | 10x20                                                                                                        |  |
| Exterior Walls | 6' 6" Wall                                                                                                   |  |
| Siding         | Primed 3/8" Smartside T-1-<br>11- 8" OC Siding (Vertical<br>Grooves) Decorative<br>Gables: Lap Siding Gables |  |
| Doors          | 2-5' double fiberglass door<br>- 4-lite                                                                      |  |
| Shelving       | (2) - 10' shelves                                                                                            |  |
| Windows        | (2) - 24x36 single hung<br>window                                                                            |  |
| Roof Pitch     | 9/12 Flared                                                                                                  |  |

| Specifications         |                                    |  |
|------------------------|------------------------------------|--|
| Overhang               | 8" and 6"                          |  |
| Shingles               | Architectural                      |  |
|                        | Shingle (Driftwood)                |  |
| Moisture<br>Protection | #15 Roofing Felt                   |  |
| Vents                  | (2) - 12x15 classic<br>gable vents |  |
| Floors                 | Wooden 3/4" OSB                    |  |
| Siding & Trim          | Tongue & Groove Painted            |  |
| Decorations            | Flower Box Shutters                |  |

| Pricing           |          |  |
|-------------------|----------|--|
| <b>Buy it Now</b> | \$14,850 |  |
| Rent to Own       | \$525.00 |  |

(sales tax, security deposit & freight may be applicable)