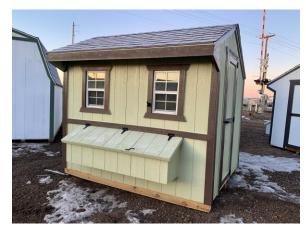

## **6x8 Cape Style Chicken Coop**

| Specifications |                                                                     |  |  |  |
|----------------|---------------------------------------------------------------------|--|--|--|
| Total Size     | 6'x8'                                                               |  |  |  |
| Exterior Walls | 6' Wall                                                             |  |  |  |
| Siding         | Primed 3/8" Smartside T-<br>1-11 8" OC Siding<br>(Vertical Grooves) |  |  |  |
| Doors          | Adult Door into Coop<br>(With Keyed Door Latch)                     |  |  |  |
| Chicken        | 12"x16" Chicken Rope                                                |  |  |  |
| Opening        | Door                                                                |  |  |  |
| Floors         | Wooden 3/4" OSB<br>Tongue & Groove                                  |  |  |  |
| Roosts         | 3-Rung Roosts                                                       |  |  |  |

| Specifications         |                                                 |  |  |  |
|------------------------|-------------------------------------------------|--|--|--|
| Roof Pitch             | 8/12                                            |  |  |  |
| Overhangs              | 12" Overhang in Front                           |  |  |  |
| Shingles               | Architectural - Brownwood                       |  |  |  |
| Moisture<br>Protection | #15 Roofing Felt                                |  |  |  |
| Vents                  | 2- 6" Round Vents                               |  |  |  |
| Windows                | (2) - 14"x21" Window with<br>Screen             |  |  |  |
| Nesting Box            | (5) - 12"x12" Nesting Boxes with Outside Access |  |  |  |
| Siding Paint           | Painted                                         |  |  |  |
| Trim Paint             | Painted                                         |  |  |  |

| Pricing                    |            |  |  |  |
|----------------------------|------------|--|--|--|
| Buy it Now                 | \$3,535.00 |  |  |  |
| Rent to Own<br>3yr Monthly | \$135.00   |  |  |  |