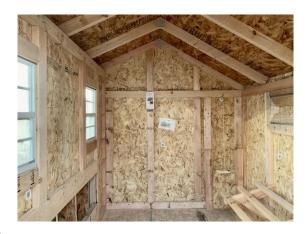

## **6x8 Cape Style Chicken Coop**

| Specifications |                                                                     |  |  |  |
|----------------|---------------------------------------------------------------------|--|--|--|
| Total Size     | 6'x8'                                                               |  |  |  |
| Exterior Walls | 6' Wall                                                             |  |  |  |
| Siding         | Primed 3/8" Smartside T-<br>1-11 8" OC Siding<br>(Vertical Grooves) |  |  |  |
| Doors          | Adult Door into Coop<br>(With Keyed Door Latch)                     |  |  |  |
| Chicken        | 12"x16" Chicken Rope                                                |  |  |  |
| Opening        | Door                                                                |  |  |  |
| Floors         | Wooden 3/4" OSB<br>Tongue & Groove                                  |  |  |  |
| Roosts         | 3-Rung Roosts                                                       |  |  |  |