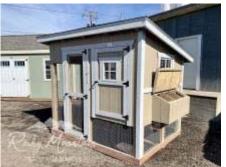

## 6x8 Traditional Style Chicken Coop

| Specifications |                                               |  |
|----------------|-----------------------------------------------|--|
| Total Size     | 6x8                                           |  |
| Exterior Walls | 6' Coop Wall                                  |  |
| Siding         | Primed 3/8" Smartside T-<br>1-11 8" OC Siding |  |
|                | (Vertical Grooves)                            |  |
| Doors          | Door into Coop, Door into Run                 |  |
| Chicken        | 12"x16" Chicken Rope                          |  |
| Opening        | Door                                          |  |
| Floors         | Wooden 3/4" OSB                               |  |
|                | Tongue & Groove                               |  |
| Roosts         | 3-Rung Roosts                                 |  |

| Specifications |                             |  |
|----------------|-----------------------------|--|
| Roof Pitch     | 2/12                        |  |
| Shingles       | Architectural Shingles with |  |
|                | 30yr Limited Warranty       |  |
|                | (Driftwood)                 |  |
| Painted        | Tan and White               |  |
| Windows        | 14"x21" Window with Screen  |  |
|                | 12"x12" Window              |  |
| Nesting Box    | (3) - 12"x12" Nesting Boxes |  |
|                | with Outside Access         |  |