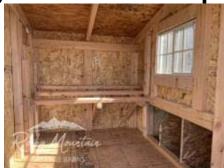

## 6x8 Traditional Style Chicken Coop

| Specifications |                                               |  |
|----------------|-----------------------------------------------|--|
| Total Size     | 6x8                                           |  |
| Exterior Walls | 6' Coop Wall                                  |  |
| Siding         | Primed 3/8" Smartside T-<br>1-11 8" OC Siding |  |
|                | (Vertical Grooves)                            |  |
| Doors          | Door into Coop, Door into Run                 |  |
| Chicken        | 12"x16" Chicken Rope                          |  |
| Opening        | Door                                          |  |
| Floors         | Wooden 3/4" OSB                               |  |
|                | Tongue & Groove                               |  |
| Roosts         | 3-Rung Roosts                                 |  |

| Specifications |                             |  |
|----------------|-----------------------------|--|
| Roof Pitch     | 2/12                        |  |
| Shingles       | Architectural Shingles with |  |
|                | 30yr Limited Warranty       |  |
|                | (Driftwood)                 |  |
| Painted        | Tan and White               |  |
| Windows        | 14"x21" Window with Screen  |  |
|                | 12"x12" Window              |  |
| Nesting Box    | (3) - 12"x12" Nesting Boxes |  |
|                | with Outside Access         |  |