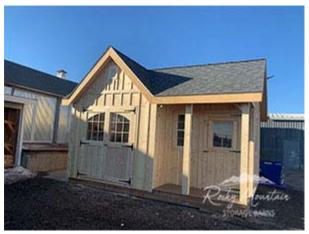

## 12x16 Manchester Style w/ 3'x7' Porch

| Specifications |                                                        |
|----------------|--------------------------------------------------------|
| Size           | 12x16                                                  |
| Floor Material | Wood Floor<br>3/4" Tongue & Groove                     |
| Wall Height    | 7' Studs @ 16" OC                                      |
| Wall Material  | Pine Board and Batton<br>Siding (Unstained)            |
| Door Size      | 5' Wood Dbl Door & 3' Single<br>Door X's -Wood Windows |
| Door Material  | Fir Siding and Pine Trim                               |
| Vents          | Ridge & (4) Classic Gable                              |
| Roof Style     | 8/12 Shed -12/12 Dormer<br>Pitch                       |
| Overhang       | 6"                                                     |

| Specifications |                                  |  |
|----------------|----------------------------------|--|
| Windows        | (3)-24"x36"                      |  |
| Shingles       | Architectural with 30yr Warranty |  |
| Shingle Color  | Estate Grey                      |  |
| Siding Painted | Unstained                        |  |
| Trim Paint     | Unstained                        |  |
| Porch          | 3x7 Composite Decking            |  |

| Pricing           |                 |  |
|-------------------|-----------------|--|
| <b>Buy it Now</b> | \$22,089.00     |  |
| Rent to Own       | \$800.00        |  |
| 5yr Monthly       | <b>\$000.00</b> |  |