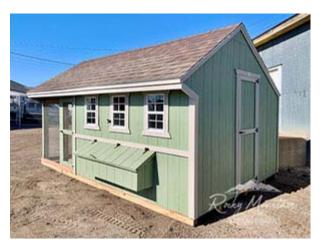

## 10x12 Cape Style Chicken Coop with Run

| Specifications  |                                                             |  |
|-----------------|-------------------------------------------------------------|--|
| Total Size      | 10x12 Coop                                                  |  |
| Distribution    | 10x6 Coop – 10x6 Run                                        |  |
| Exterior Walls  | 6' Wall                                                     |  |
| Siding          | 3/8" Smartside T-1-11 8"<br>OC Siding (Vertical<br>Grooves) |  |
| Coop Door       | Adult Door into Coop<br>(With Keyed Door Latch)             |  |
| Chicken Opening | 12"x16" Chicken Rope<br>Door                                |  |
| Floors          | Wooden 3/4" OSB<br>Tongue & Groove                          |  |
| Roosts          | 3-Rung Roosts                                               |  |

| Specifications |                                                       |  |
|----------------|-------------------------------------------------------|--|
| Roof Pitch     | 8/12                                                  |  |
| Overhangs      | 12" Overhang in Front                                 |  |
| Shingles       | Architectural Driftwood                               |  |
| Painted        | Siding and Trim                                       |  |
| Windows        | (3) - 14"x21" Window with Screen                      |  |
| Nesting Box    | (5) - 12"x12" Nesting<br>Boxes with Outside<br>Access |  |
| Run Door       | Adult Door into Run                                   |  |