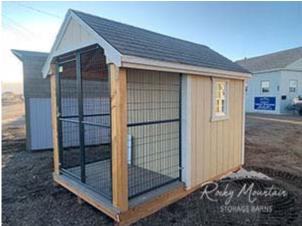

## 6x10 Dog Kennel- USED

| Specifications |                     |
|----------------|---------------------|
| Overall Size   | 6x10                |
| Kennel Size    | 6x4                 |
| Run Size       | 6x6                 |
| Kennel Floor   | Composite           |
|                | Wood                |
| Run Floor      | 1/2" Pressure       |
|                | <b>Treated Wood</b> |
| Wall Height    | 5ft                 |
| Wall Material  | Smart Panel         |
| Insulation     | Double-Bubble       |
| Man Doors      | (1) 30" Wide        |

| Specifications |                |
|----------------|----------------|
| Dog Doors      | 1-13"x19"      |
| Windows        | 1 - 14" x 21"  |
|                | Screened       |
| Shingles       | 3-Tab Shingle: |
|                | Driftwood      |
| Roof Pitch     | 8/12           |
| Overhang       | 4"             |
| Air Vents      | None           |
| Siding Paint   | Primed         |
| Trim Paint     | Primed         |
|                |                |

| Pricing     |            |
|-------------|------------|
| Buy It Now  | \$4,860.00 |
| Rent to Own | \$195      |

(sales tax, security deposit & freight may be applicable)