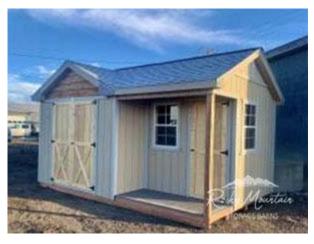

## 12x16 Manchester Style w/ 3'x7' Porch

| Specifications |                                                        |  |
|----------------|--------------------------------------------------------|--|
| Size           | 12x16                                                  |  |
| Floor Material | Wood Floor<br>3/4" Tongue & Groove                     |  |
| Wall Height    | 7' Studs @ 16" OC                                      |  |
| Wall Material  | Smartside w/ Pine Gable                                |  |
| Door Size      | 5' Wood Dbl Door & 3' Single<br>Door X's -Wood Windows |  |
| Door Material  | Fir Siding and Pine Trim                               |  |
| Vents          | (2) Classic Gable                                      |  |
| Roof Style     | 6/12 Shed -12/12 Dormer<br>Pitch                       |  |
| Overhang       | 6"                                                     |  |

| Specifications |                                  |  |
|----------------|----------------------------------|--|
| Windows        | (2)-24"x36"<br>(3) Transom       |  |
| Shingles       | Architectural with 30yr Warranty |  |
| Shingle Color  | Estate Grey                      |  |
| Siding Painted | Primed                           |  |
| Trim Paint     | Unstained                        |  |
| Porch          | 3x7 Composite<br>Decking- Grey   |  |

| Pricing           |          |  |  |
|-------------------|----------|--|--|
| <b>Buy it Now</b> | \$19,385 |  |  |
| Rent to Own       | \$685    |  |  |

(Sales tax, security deposit & freight may be applicable)