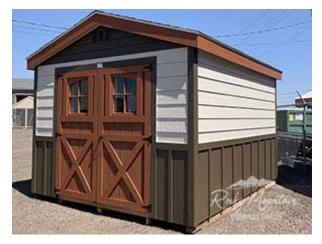

## **10x12 Standard Style Shed – Made to Order**

(Display Model)

| Specifications |                                                     |  |
|----------------|-----------------------------------------------------|--|
| Size           | 10x12 Standard Style                                |  |
| Floor Material | Wood Floor<br>3/4" Tongue & Groove                  |  |
| Wall Height    | 6'6"' Studs @ 16" OC                                |  |
| Wall Material  | Lap & Board and Batts                               |  |
| Door           | 5' Fir Siding & Pine Trim<br>Double w/ Wood Windows |  |
| Roof Slope     | 4/12                                                |  |
| Vents          | 16"x8"                                              |  |

| Specifications           |                                  |  |
|--------------------------|----------------------------------|--|
| Roof                     | Architectural<br>Shingles: Black |  |
| Siding & Trim<br>Painted | Beige- Brown-Orange              |  |
| Window                   | 24"x27"<br>Flower Box & Shutter  |  |
| Cupola                   | Weathervane                      |  |
| Overhang                 | 4" overhang all around           |  |

| Pricing                    |         |  |
|----------------------------|---------|--|
| Buy it Now                 | \$9,450 |  |
| Rent to Own<br>4yr Monthly | \$370   |  |

(sales tax, security deposit & freight may be applicable)