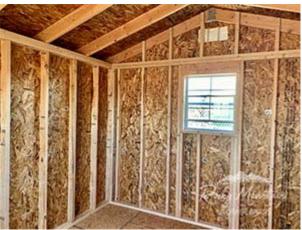

## **10x12 Standard Style Shed – Made to Order**

(Display Model)

| Specifications |                                                     |  |
|----------------|-----------------------------------------------------|--|
| Size           | 10x12 Standard Style                                |  |
| Floor Material | Wood Floor<br>3/4" Tongue & Groove                  |  |
| Wall Height    | 6'6"' Studs @ 16" OC                                |  |
| Wall Material  | Lap & Board and Batts                               |  |
| Door           | 5' Fir Siding & Pine Trim<br>Double w/ Wood Windows |  |
| Roof Slope     | 4/12                                                |  |
| Vents          | 16"x8"                                              |  |