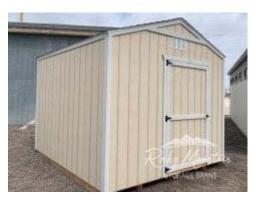

## 10x10 Basic Style Shed- USED

| Specifications |                                 |  |
|----------------|---------------------------------|--|
| Size           | 10x10 Basic                     |  |
| Floor Material | Wood Floor 3/4" Tongue & Groove |  |
| Wall Height    | 6' 6" @ 24" OC                  |  |
| Door           | 4' Wooden Single Door           |  |
| Vent           | 16"x8"                          |  |
| Roof Slope     | 4/12                            |  |

| Specifications |                                     |  |
|----------------|-------------------------------------|--|
| Shingles       | Architectural Color:<br>Estate Grey |  |
| Siding         | Smartside T1-11                     |  |
| Siding & Trim  | Primed                              |  |
| Framing        | 2x4s 24" OC                         |  |