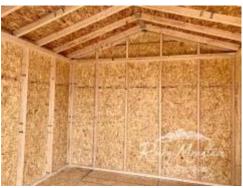

| Specifications |                                     |  |
|----------------|-------------------------------------|--|
| Shingles       | Architectural Color:<br>Estate Grey |  |
| Siding         | Smartside T1-11                     |  |
| Siding & Trim  | Primed                              |  |
| Framing        | 2x4s 24" OC                         |  |