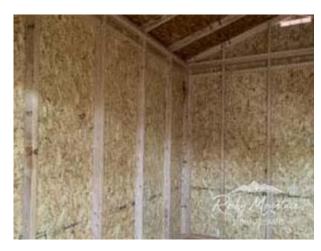

## 10x12 Basic Style Storage Shed

| Specifications |                                                |  |
|----------------|------------------------------------------------|--|
| Size           | 10x12                                          |  |
| Floor Material | Wood Floor<br>3/4" Tongue & Groove             |  |
| Wall Height    | 8' Height                                      |  |
| Wall Material  | T-1-11 Smartside with Vertical Grooves @ 8" OC |  |
| Door Size      | 5ft Double Door                                |  |
| Vents          | (2) 4x16" Rectangular Vents                    |  |
| Trim           | 1x3                                            |  |