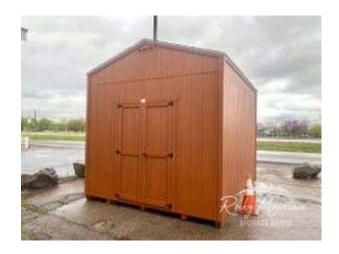

## 10x12 Basic Style Storage Shed

| Specifications |                                                |  |
|----------------|------------------------------------------------|--|
| Size           | 10x12                                          |  |
| Floor Material | Wood Floor<br>3/4" Tongue & Groove             |  |
| Wall Height    | 8' Height                                      |  |
| Wall Material  | T-1-11 Smartside with Vertical Grooves @ 8" OC |  |
| Door Size      | 5ft Double Door                                |  |
| Vents          | (2) 4x16" Rectangular Vents                    |  |
| Trim           | 1x3                                            |  |

| Specifications |               |  |
|----------------|---------------|--|
| Roof Slope     | 4/12          |  |
| Shingles       | Architectural |  |
| Shingle Color  | Onyx Black    |  |
| Siding Paint   | Autumn Leaves |  |
| Trim Paint     | Autumn Leaves |  |
| Framing        | 24" OC        |  |