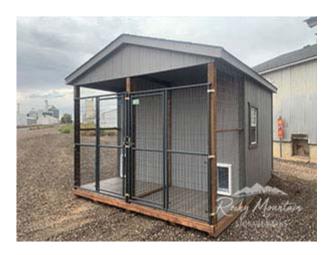

## 10x12 Custom Breeding Dog Kennel

| Specifications |                                                                                             |  |
|----------------|---------------------------------------------------------------------------------------------|--|
| Size: 10x12    | Dog Kennel Run: 10x4<br>Interior Size: 10x8                                                 |  |
| Wall Material  | Exterior: Smartside T-1-11 8" OC Vertical Grooves Interior: Double Bubble                   |  |
| Flooring       | Painted Insulated Floor in<br>Enclosed Area and<br>Composite Grey Decking in<br>Kennel Area |  |
| Doors          | Custom Size Kennel Doors 3' Wood Single Door 2-Dog Door (17.5x10.5 opening)                 |  |

| Specifications |                                       |  |
|----------------|---------------------------------------|--|
| Shingles       | Architectural Shingles: Estate Grey   |  |
| Options        | Shelving (3) Tier                     |  |
| Overhang       | 4" Overhang<br>Pitch: 4/12 pitch      |  |
| Windows        | 2- 18"x27"                            |  |
| Painted        | Siding: Light Grey<br>Trim: Dark Grey |  |