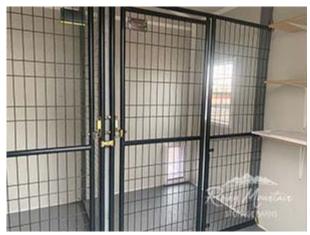

## 10x12 Custom Breeding Dog Kennel

| Specifications |                                                                                             |  |
|----------------|---------------------------------------------------------------------------------------------|--|
| Size: 10x12    | Dog Kennel Run: 10x4<br>Interior Size: 10x8                                                 |  |
| Wall Material  | Exterior: Smartside T-1-11 8" OC Vertical Grooves Interior: Double Bubble                   |  |
| Flooring       | Painted Insulated Floor in<br>Enclosed Area and<br>Composite Grey Decking in<br>Kennel Area |  |
| Doors          | Custom Size Kennel Doors 3' Wood Single Door 2-Dog Door (17.5x10.5 opening)                 |  |

| Specifications |                                       |  |
|----------------|---------------------------------------|--|
| Shingles       | Architectural Shingles: Estate Grey   |  |
| Options        | Shelving (3) Tier                     |  |
| Overhang       | 4" Overhang<br>Pitch: 4/12 pitch      |  |
| Windows        | 2- 18"x27"                            |  |
| Painted        | Siding: Light Grey<br>Trim: Dark Grey |  |