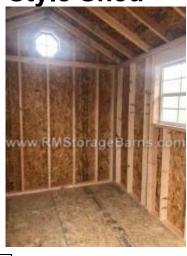

245 East Collins Street ● Eaton, CO 80615 Phone: (970)-454-3677 ● Fax (970) 454-3898 www.rmstoragebarns.com

8x10 Alpine Style Shed

| Specifications |                                          |  |  |  |
|----------------|------------------------------------------|--|--|--|
| Size           | 8x10                                     |  |  |  |
| Floor Material | Wood Floor<br>3/4" Tongue & Groove       |  |  |  |
| Wall Height    | 6'6" Studs @ 16" OC                      |  |  |  |
| Door           | 3' Single Pine Door w/<br>transom window |  |  |  |
| Overhang       | 9" overhang                              |  |  |  |
| Roof Pitch     | 6/12                                     |  |  |  |
| Shutters       | (2) shutters                             |  |  |  |

| Specifications    |                                                                            |  |  |  |
|-------------------|----------------------------------------------------------------------------|--|--|--|
| Windows           | - (2) 24x27" Window<br>with Vertical Slider<br>- (1) 14" Octagon<br>Window |  |  |  |
| Shingles          | Architectural Color:<br>Onyx Black                                         |  |  |  |
| Siding            | Log Siding (over house wrap and OSB sheeting)                              |  |  |  |
| Siding/Trim Color | Stained/Painted                                                            |  |  |  |