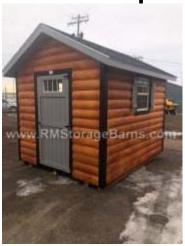

245 East Collins Street ● Eaton, CO 80615 Phone: (970)-454-3677 ● Fax (970) 454-3898 www.rmstoragebarns.com

8x10 Alpine Style Shed

| Specifications |                                          |  |  |  |
|----------------|------------------------------------------|--|--|--|
| Size           | 8x10                                     |  |  |  |
| Floor Material | Wood Floor<br>3/4" Tongue & Groove       |  |  |  |
| Wall Height    | 6'6" Studs @ 16" OC                      |  |  |  |
| Door           | 3' Single Pine Door w/<br>transom window |  |  |  |
| Overhang       | 9" overhang                              |  |  |  |
| Roof Pitch     | 6/12                                     |  |  |  |
| Shutters       | (2) shutters                             |  |  |  |

| Specifications    |                                                                            |  |  |  |
|-------------------|----------------------------------------------------------------------------|--|--|--|
| Windows           | - (2) 24x27" Window<br>with Vertical Slider<br>- (1) 14" Octagon<br>Window |  |  |  |
| Shingles          | Architectural Color:<br>Onyx Black                                         |  |  |  |
| Siding            | Log Siding (over house wrap and OSB sheeting)                              |  |  |  |
| Siding/Trim Color | Stained/Painted                                                            |  |  |  |

| Pricing                 |         |  |  |  |
|-------------------------|---------|--|--|--|
| <b>Buy it Now</b>       | \$5,950 |  |  |  |
| Rent to Own 5yr Monthly | \$250   |  |  |  |

(sales tax, security deposit & freight may be applicable)