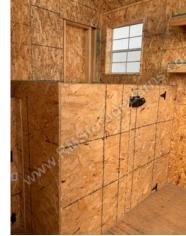

## 8x15 Alpine Dog Kennel

| Specifications |                                                                  |  |
|----------------|------------------------------------------------------------------|--|
| Size           | 8x15 Alpine<br>(9x8 Interior and 6x8 Kennel)                     |  |
| Floor Material | Wood Floor<br>3/4" Tongue & Groove                               |  |
| Wall Height    | 7' Studs @ 16" OC                                                |  |
| Door           | - 4' Wooden Double Door<br>- Kennel Door from Interior           |  |
| Dormer         | 6' Dormer                                                        |  |
| Roof Slope     | 8/12                                                             |  |
| Venting        | Ridge vent along peak                                            |  |
| Insulation     | - Insulation on roof and<br>ceiling<br>- OSB finishing over ins. |  |