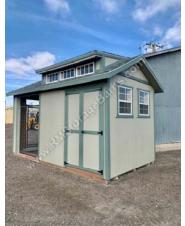

## 8x15 Alpine Dog Kennel

| Specifications |                                                                  |  |
|----------------|------------------------------------------------------------------|--|
| Size           | 8x15 Alpine<br>(9x8 Interior and 6x8 Kennel)                     |  |
| Floor Material | Wood Floor<br>3/4" Tongue & Groove                               |  |
| Wall Height    | 7' Studs @ 16" OC                                                |  |
| Door           | - 4' Wooden Double Door<br>- Kennel Door from Interior           |  |
| Dormer         | 6' Dormer                                                        |  |
| Roof Slope     | 8/12                                                             |  |
| Venting        | Ridge vent along peak                                            |  |
| Insulation     | - Insulation on roof and<br>ceiling<br>- OSB finishing over ins. |  |

| Specifications    |                                                                                |
|-------------------|--------------------------------------------------------------------------------|
| Windows           | - (3) 24x27" Window<br>with Vertical Slider<br>- (3) 10x18" Transom<br>Windows |
| Shingles          | Architectural Color:<br>Estate Grey                                            |
| Siding            | Smartside T-1-11                                                               |
| Siding/Trim Color | Painted                                                                        |
| Partition Door    | 4' Tall Partition Wall<br>w/ 2' door and 16"<br>animal door                    |
| Dog Run           | (3) Dog Run Panels                                                             |
| Shelving          | (2) 1'x4' Shelves                                                              |