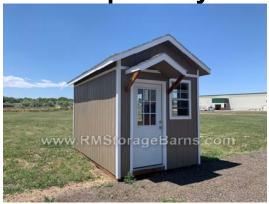

## 8x12 Alpine Style Shed w/ Mansard Roof

| Specifications |                                     |  |
|----------------|-------------------------------------|--|
| Size           | 8'x12'                              |  |
| Floor Material | Advantech 3/4" Tongue & Groove      |  |
| Wall Height    | 8' Studs @ 16" OC                   |  |
| Door           | 3' Steel Door with 9-Light<br>Glass |  |
| Dormer         | Mansard Roof Dormer                 |  |
| Roof Slope     | 6 /12                               |  |
| Overhang       | 9" All around                       |  |

| Specifications    |                                                                 |  |
|-------------------|-----------------------------------------------------------------|--|
| Windows           | (2) Insulated 2x4' Windows (1) 24x27" Window w/ Vertical Slider |  |
| Shingles          | Architectural Color: Driftwood                                  |  |
| Siding            | Smartside T-1-11                                                |  |
| Siding/Trim Color | Painted                                                         |  |

| Pricing                 |         |  |
|-------------------------|---------|--|
| <b>Buy it Now</b>       | \$4,950 |  |
| Rent to Own 5yr Monthly | \$210   |  |

(sales tax, security deposit & freight may be applicable)
Prices Subject to Change Without Notice