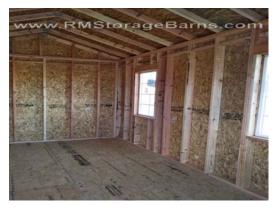

## 8x12 Alpine Style Shed w/ Mansard Roof

| Specifications |                                     |  |
|----------------|-------------------------------------|--|
| Size           | 8'x12'                              |  |
| Floor Material | Advantech 3/4" Tongue & Groove      |  |
| Wall Height    | 8' Studs @ 16" OC                   |  |
| Door           | 3' Steel Door with 9-Light<br>Glass |  |
| Dormer         | Mansard Roof Dormer                 |  |
| Roof Slope     | 6 /12                               |  |
| Overhang       | 9" All around                       |  |

| Specifications    |                                                                 |  |
|-------------------|-----------------------------------------------------------------|--|
| Windows           | (2) Insulated 2x4' Windows (1) 24x27" Window w/ Vertical Slider |  |
| Shingles          | Architectural Color: Driftwood                                  |  |
| Siding            | Smartside T-1-11                                                |  |
| Siding/Trim Color | Painted                                                         |  |