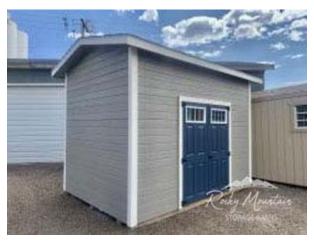

## 8x12 Alpine Style Shed

| Specifications  |                                    |  |
|-----------------|------------------------------------|--|
| Size            | 8'x12'                             |  |
| Floor Material  | Wood Floor<br>3/4" Tongue & Groove |  |
| Wall Height     | 9' Studs @ 16" OC                  |  |
| Door Size       | Fiberglass 60.5"x72" 4-light Doors |  |
| Roof Slope      | 3/12                               |  |
| Siding and Trim | Painted                            |  |

| Specifications |                                       |  |
|----------------|---------------------------------------|--|
| Windows        | (2) 24"x27" Non-<br>Insulated Windows |  |
| Shingles       | Architectural,<br>Brownwood           |  |
| Overhang       | 9"                                    |  |
| Siding         | Cottage Lap                           |  |