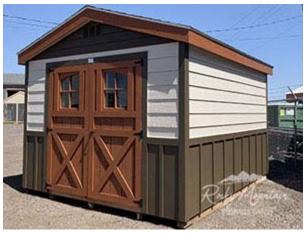

## 10x12 Standard Style Shed

| Specifications      |                                                     |  |
|---------------------|-----------------------------------------------------|--|
| Size                | 10x12 Standard Style                                |  |
| Floor Material      | Wood Floor<br>3/4" Tongue & Groove                  |  |
| Wall Height         | 6'6"' Studs @ 16" OC                                |  |
| Wall Material       | Lap & Board and Batts                               |  |
| Door                | 5' Fir Siding & Pine Trim<br>Double w/ Wood Windows |  |
| Roof Slope<br>Vents | 4/12<br>16"x8"                                      |  |

| Specifications           |                                  |  |
|--------------------------|----------------------------------|--|
| Roof                     | Architectural<br>Shingles: Black |  |
| Siding & Trim<br>Painted | Beige- Brown-Orange              |  |
| Window                   | 24"x27"<br>Flower Box & Shutter  |  |
| Cupola                   | Weathervane                      |  |
| Overhang                 | 4" overhang all around           |  |