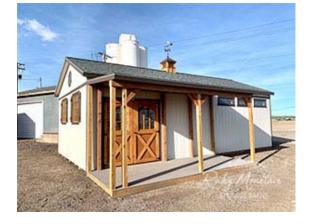

## 16'x30' Alpine Style Shed w/ 6'x16' Porch

| Specifications |                                                                     |  |
|----------------|---------------------------------------------------------------------|--|
| Total Size     | 16'x30' w/ Porch 6'x16'<br>(Grey Composite Decking)                 |  |
| Exterior Walls | 8' Wall                                                             |  |
| Siding         | Smartside T-1-11 8" OC<br>Vertical Grooves                          |  |
| Doors          | Fir Siding Stained Pine 6'<br>Double Door w/ Wood<br>Windows w/ X's |  |
| Floors         | Wooden 3/4" Durstand<br>Tongue & Groove                             |  |
| Venting        | 30' Ridge Vent                                                      |  |
| Siding Color   | Light Grey                                                          |  |
| Trim           | Dark Brown                                                          |  |

| Specifications |                                                                                                    |
|----------------|----------------------------------------------------------------------------------------------------|
| Roof Pitch     | 6/12                                                                                               |
| Overhangs      | 9" Overhang                                                                                        |
| Partition Wall | 16' w/ Single Wood Door                                                                            |
| Windows        | (9) 10"x29" - Insulated<br>(2) 36"x36" Wood Windows<br>(2) 18" Octagon Windows<br>(2) Sets Shutter |
| Garage Door    | 9x7 Steel Overhead, White<br>Non-Insulated, 1 Inside<br>Latch (Opener Not Included)                |
| Roof           | Architectural: Estate Grey<br>Pine Wood Cupola w/<br>Copper Roof and Copper<br>Rooster Weathervane |
| Shelves        | 2-Rows 8' at 16" Deep                                                                              |