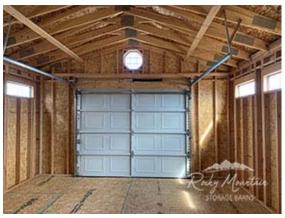

| Specifications |                                                                                                    |
|----------------|----------------------------------------------------------------------------------------------------|
| Roof Pitch     | 6/12                                                                                               |
| Overhangs      | 9" Overhang                                                                                        |
| Partition Wall | 16' w/ Single Wood Door                                                                            |
| Windows        | (9) 10"x29" - Insulated<br>(2) 36"x36" Wood Windows<br>(2) 18" Octagon Windows<br>(2) Sets Shutter |
| Garage Door    | 9x7 Steel Overhead, White<br>Non-Insulated, 1 Inside<br>Latch (Opener Not Included)                |
| Roof           | Architectural: Estate Grey<br>Pine Wood Cupola w/<br>Copper Roof and Copper<br>Rooster Weathervane |
| Shelves        | 2-Rows 8' at 16" Deep                                                                              |