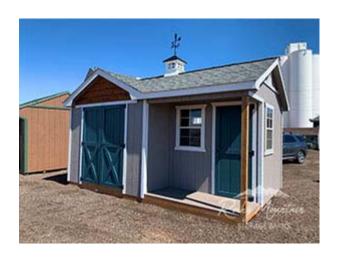

## 10x16 Colonial Style w/ 3'x7' Porch

| Specifications |                                                        |  |
|----------------|--------------------------------------------------------|--|
| Size           | 10x16                                                  |  |
| Floor Material | Wood Floor<br>3/4" Tongue & Groove                     |  |
| Wall Height    | 7' Studs @ 16" OC                                      |  |
| Wall Material  | Smartside w/ Pine Gable                                |  |
| Door Size      | 5' Wood Dbl Door & 3' Single<br>Door X's -Wood Windows |  |
| Door Material  | Fir Siding and Pine Trim                               |  |
| Vents          | (2) Classic Gable                                      |  |
| Roof Style     | 4/12 Shed -6/12 Dormer<br>Pitch                        |  |
| Overhang       | 6"                                                     |  |

| Specifications |                                     |  |
|----------------|-------------------------------------|--|
| Windows        | (2)-24"x36"<br>(3) Transom 23"      |  |
| Shingles       | Architectural with 30yr Warranty    |  |
| Shingle Color  | Estate Grey- Cupola and Weathervane |  |
| Siding Painted | Painted                             |  |
| Trim Paint     | Painted                             |  |
| Porch          | 3x7 Composite<br>Decking- Grey      |  |

| Pricing           |          |  |
|-------------------|----------|--|
| <b>Buy it Now</b> | \$12,465 |  |
| Rent to Own       | \$475    |  |

(Sales tax, security deposit & freight may be applicable)