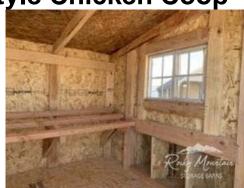

245 East Collins Street • Eaton, CO 80615 Phone: (970)-454-3677 • Fax (970) 454-3898 www.rmstoragebarns.com

6x10 Traditional Style Chicken Coop

| Specifications  |                                                         |  |
|-----------------|---------------------------------------------------------|--|
| Total Size      | 6x8                                                     |  |
|                 | Keyed Adult Door                                        |  |
| Door            | (poultry netting)                                       |  |
|                 | Small Man Door                                          |  |
| Exterior Walls  | 7' wall slopes to 6'                                    |  |
| Siding          | Primed 3/8" Smartside T-<br>1-11 8" OC Siding (Vertical |  |
| J               | Grooves)                                                |  |
| Chicken Opening | 12"x16" Chicken Rope                                    |  |
|                 | Door w/ (Kamp)                                          |  |
| Floor           | Wooden 3/4" OSB Tongue                                  |  |
|                 | & Groove                                                |  |

| Specifications         |                                                 |  |
|------------------------|-------------------------------------------------|--|
| Roof Pitch             | 2/12                                            |  |
| Overhangs              | 7"                                              |  |
| Shingles               | Architectural Shingle Color: Brownwood          |  |
| Moisture<br>Protection | #15 Roofing Felt                                |  |
| Roosts                 | 3-Rung Roosts                                   |  |
| Windows                | 1- 14"x21" Window with Screen                   |  |
| Nesting Box            | (3) - 12"x12" Nesting Boxes with Outside Access |  |
| Painted                | Grey Siding and Red Trim                        |  |