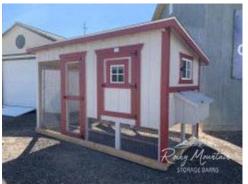

245 East Collins Street • Eaton, CO 80615 Phone: (970)-454-3677 • Fax (970) 454-3898 www.rmstoragebarns.com

6x10 Traditional Style Chicken Coop

| Specifications  |                                                         |  |
|-----------------|---------------------------------------------------------|--|
| Total Size      | 6x8                                                     |  |
|                 | Keyed Adult Door                                        |  |
| Door            | (poultry netting)                                       |  |
|                 | Small Man Door                                          |  |
| Exterior Walls  | 7' wall slopes to 6'                                    |  |
| Siding          | Primed 3/8" Smartside T-<br>1-11 8" OC Siding (Vertical |  |
| J               | Grooves)                                                |  |
| Chicken Opening | 12"x16" Chicken Rope                                    |  |
|                 | Door w/ (Kamp)                                          |  |
| Floor           | Wooden 3/4" OSB Tongue                                  |  |
|                 | & Groove                                                |  |

| Specifications         |                                                 |  |
|------------------------|-------------------------------------------------|--|
| Roof Pitch             | 2/12                                            |  |
| Overhangs              | 7"                                              |  |
| Shingles               | Architectural Shingle Color: Brownwood          |  |
| Moisture<br>Protection | #15 Roofing Felt                                |  |
| Roosts                 | 3-Rung Roosts                                   |  |
| Windows                | 1- 14"x21" Window with Screen                   |  |
| Nesting Box            | (3) - 12"x12" Nesting Boxes with Outside Access |  |
| Painted                | Grey Siding and Red Trim                        |  |