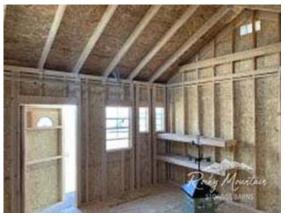

| Specifications    |                                                                                                                                               |  |
|-------------------|-----------------------------------------------------------------------------------------------------------------------------------------------|--|
| Windows           | <ul> <li>(1) 24x36" Window w</li> <li>(1) 30" Half Moon</li> <li>(2) 10"x23" Transom</li> <li>(2) 8"x16' Vents</li> <li>Ridge Vent</li> </ul> |  |
| Shingles          | Estate Grey                                                                                                                                   |  |
| Shelving          | 2- Rows of 6' at 16"<br>deep                                                                                                                  |  |
| Siding/Trim Color | Painted                                                                                                                                       |  |