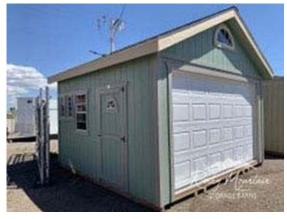

## 14'x14' Alpine Style Shed w/ Garage Door

| Specifications |                                                                    |  |
|----------------|--------------------------------------------------------------------|--|
| Size           | 14'x14'                                                            |  |
| Floor Material | Wood Floor<br>3/4" Tongue & Groove                                 |  |
| Wall Height    | 8'Studs @ 16" OC                                                   |  |
| Door           | 3' Single Wood Door w/ 14"<br>Half Moon Window<br>12x7 Garage Door |  |
| Overhang       | 9" overhang                                                        |  |
| Roof Pitch     | 6/12                                                               |  |
| Decorations    | Cupola and Weathervane                                             |  |

| Specifications    |                                                                                                                                               |  |
|-------------------|-----------------------------------------------------------------------------------------------------------------------------------------------|--|
| Windows           | <ul> <li>(1) 24x36" Window w</li> <li>(1) 30" Half Moon</li> <li>(2) 10"x23" Transom</li> <li>(2) 8"x16' Vents</li> <li>Ridge Vent</li> </ul> |  |
| Shingles          | Estate Grey                                                                                                                                   |  |
| Shelving          | 2- Rows of 6' at 16"<br>deep                                                                                                                  |  |
| Siding/Trim Color | Painted                                                                                                                                       |  |

| Pricing                      |          |  |
|------------------------------|----------|--|
| Buy it Now                   | \$15,395 |  |
| Rent to Own<br>Estimated /MO | \$690    |  |

(sales tax, security deposit & freight may be applicable)