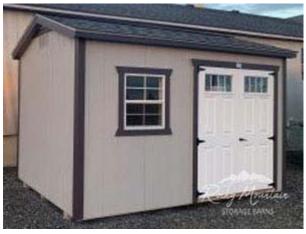

245 E Collins Street • Eaton, CO 80615 Phone: (970) 454-3677 • Fax (970) 454-3898 www.rmstoragebarns.com

8x12 Standard Style Storage Shed

| Specifications |                                                   |  |
|----------------|---------------------------------------------------|--|
| Size           | 8x12                                              |  |
| Floor Material | Wood Floor<br>3/4" Tongue & Groove                |  |
| Wall Height    | 6'6" Studs @ 16" OC                               |  |
| Wall Material  | T-1-11 Smartside with<br>Vertical Grooves @ 8" OC |  |
| Door Size      | 5ft Double Fiberglass with 4-<br>Lite Glass       |  |
| Work Bench     | Below One Window                                  |  |
| Shelving       | 2-8' Rows - 16" Wide                              |  |
| Roof Slope     | 4/12                                              |  |

| Specifications |                                                                           |  |
|----------------|---------------------------------------------------------------------------|--|
| Ventilation    | 2-24"x27" Single Hung<br>2-8"x16"<br>Ridge Vent<br>2-50 Sq in V Skylights |  |
| Shingles       | Architectural                                                             |  |
| Shingle Color  | Black                                                                     |  |
| Siding Paint   | Painted                                                                   |  |
| Trim Paint     | Painted                                                                   |  |