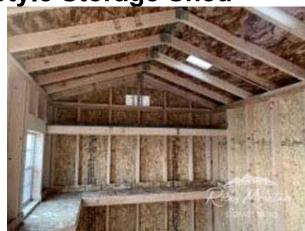

245 E Collins Street • Eaton, CO 80615 Phone: (970) 454-3677 • Fax (970) 454-3898 www.rmstoragebarns.com

8x12 Standard Style Storage Shed

| Specifications |                                                   |  |
|----------------|---------------------------------------------------|--|
| Size           | 8x12                                              |  |
| Floor Material | Wood Floor<br>3/4" Tongue & Groove                |  |
| Wall Height    | 6'6" Studs @ 16" OC                               |  |
| Wall Material  | T-1-11 Smartside with<br>Vertical Grooves @ 8" OC |  |
| Door Size      | 5ft Double Fiberglass with 4-<br>Lite Glass       |  |
| Work Bench     | Below One Window                                  |  |
| Shelving       | 2-8' Rows - 16" Wide                              |  |
| Roof Slope     | 4/12                                              |  |

| Specifications |                                                                           |  |
|----------------|---------------------------------------------------------------------------|--|
| Ventilation    | 2-24"x27" Single Hung<br>2-8"x16"<br>Ridge Vent<br>2-50 Sq in V Skylights |  |
| Shingles       | Architectural                                                             |  |
| Shingle Color  | Black                                                                     |  |
| Siding Paint   | Painted                                                                   |  |
| Trim Paint     | Painted                                                                   |  |