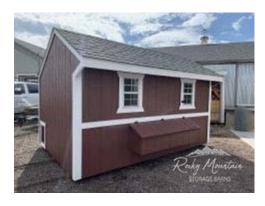

## 8x12 Cape Style Chicken Coop

| Specifications  |                                                             |  |
|-----------------|-------------------------------------------------------------|--|
| Total Size      | 8x12                                                        |  |
| Weld Wire       | 1/2"                                                        |  |
| Exterior Walls  | 6' Wall                                                     |  |
| Siding          | 3/8" Smartside T-1-11 8"<br>OC Siding (Vertical<br>Grooves) |  |
| Coop Door       | Adult Door into Coop<br>(With Keyed Door Latch)             |  |
| Chicken Opening | 12"x16" Chicken Rope<br>Door                                |  |
| Floors          | Wooden 3/4" OSB<br>Tongue & Groove                          |  |
| Roosts          | 3-Rung Roosts                                               |  |

| Specifications |                                                       |
|----------------|-------------------------------------------------------|
| Roof Pitch     | 8/12                                                  |
| Overhangs      | 12" Overhang in Front                                 |
| Shingles       | Architectural Black                                   |
| Painted        | Siding & Trim Painted                                 |
| Windows        | (2) - 14"x21" Window with Screen                      |
| Nesting Box    | (5) - 12"x12" Nesting<br>Boxes with Outside<br>Access |
| Felt           | #15 lb                                                |

| Pricing           |         |  |
|-------------------|---------|--|
| <b>Buy it Now</b> | \$6,250 |  |
| Rent to Own       | \$265   |  |
| Estimate          | \$205   |  |

(sales tax, security deposit & freight may be applicable)