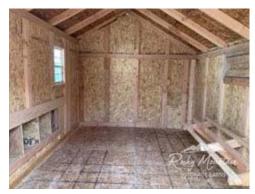

## 8x12 Cape Style Chicken Coop

| Specifications  |                                                             |  |
|-----------------|-------------------------------------------------------------|--|
| Total Size      | 8x12                                                        |  |
| Weld Wire       | 1/2"                                                        |  |
| Exterior Walls  | 6' Wall                                                     |  |
| Siding          | 3/8" Smartside T-1-11 8"<br>OC Siding (Vertical<br>Grooves) |  |
| Coop Door       | Adult Door into Coop<br>(With Keyed Door Latch)             |  |
| Chicken Opening | 12"x16" Chicken Rope<br>Door                                |  |
| Floors          | Wooden 3/4" OSB<br>Tongue & Groove                          |  |
| Roosts          | 3-Rung Roosts                                               |  |