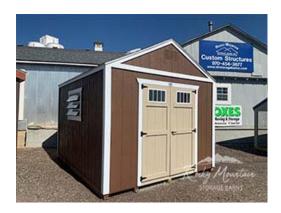

## 10x12 Basic Style Shed

| Specifications |                                                |  |
|----------------|------------------------------------------------|--|
| Size           | 10x12                                          |  |
| Floor Material | Wood Floor<br>3/4" Tongue & Groove             |  |
| Wall Height    | 8' Height                                      |  |
| Wall Material  | T-1-11 Smartside with Vertical Grooves @ 8" OC |  |
| Door Size      | 5ft Double Door w/ Transom                     |  |
| Vents          | (2) 8x16" & (2) 50 Sq in                       |  |
| Shelving       | 2-10' Long x 16" Wide                          |  |

| Specifications |                      |  |
|----------------|----------------------|--|
| Roof Slope     | 4/12                 |  |
| Shingles       | Architectural - Teak |  |
| Window         | 36"x23" Crank Out    |  |
| Siding Paint   | Brown                |  |
| Trim Paint     | White - Beige Door   |  |
| Framing        | 24" OC               |  |

| Pricing                 |         |  |
|-------------------------|---------|--|
| <b>Buy it Now</b>       | \$5,655 |  |
| Rent to Own 5yr Monthly | \$265   |  |

(sales tax, security deposit, & freight may be applicable)