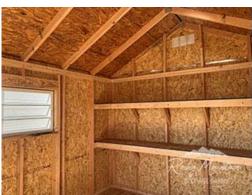

## 10x12 Basic Style Shed

| Specifications |                                                |  |
|----------------|------------------------------------------------|--|
| Size           | 10x12                                          |  |
| Floor Material | Wood Floor<br>3/4" Tongue & Groove             |  |
| Wall Height    | 8' Height                                      |  |
| Wall Material  | T-1-11 Smartside with Vertical Grooves @ 8" OC |  |
| Door Size      | 5ft Double Door w/ Transom                     |  |
| Vents          | (2) 8x16" & (2) 50 Sq in                       |  |
| Shelving       | 2-10' Long x 16" Wide                          |  |