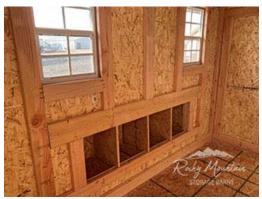

| Specifications |                                                       |
|----------------|-------------------------------------------------------|
| Roof Pitch     | 8/12                                                  |
| Overhangs      | 12" Overhang in Front                                 |
| Shingles       | <b>Architectural Teak Color</b>                       |
| Painted        | Siding & Trim -Grey- Blue                             |
| Windows        | (2) - 14"x21" Window with Screen                      |
| Nesting Box    | (4) - 12"x12" Nesting<br>Boxes with Outside<br>Access |
| Run Door       | Adult Door into Run                                   |