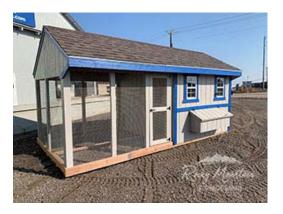

## 8x16 Cape Style Chicken Coop with Run

| Specifications  |                          |  |
|-----------------|--------------------------|--|
| Total Size      | 8x15 Coop w/ Run         |  |
| Weld Wire       | 1/2"                     |  |
| Exterior Walls  | 6' Wall                  |  |
| Siding          | 3/8" Smartside T-1-11 8" |  |
|                 | OC Siding (Vertical      |  |
|                 | Grooves)                 |  |
| Coop Door       | Adult Door into Coop     |  |
|                 | (With Keyed Door Latch)  |  |
| Chicken Opening | 12"x16" Chicken Rope     |  |
|                 | Door                     |  |
| Floors          | Wooden 3/4" OSB          |  |
|                 | Tongue & Groove          |  |
| Roosts          | 3-Rung Roosts            |  |

| Specifications |                                                       |
|----------------|-------------------------------------------------------|
| Roof Pitch     | 8/12                                                  |
| Overhangs      | 12" Overhang in Front                                 |
| Shingles       | <b>Architectural Teak Color</b>                       |
| Painted        | Siding & Trim -Grey- Blue                             |
| Windows        | (2) - 14"x21" Window with Screen                      |
| Nesting Box    | (4) - 12"x12" Nesting<br>Boxes with Outside<br>Access |
| Run Door       | Adult Door into Run                                   |