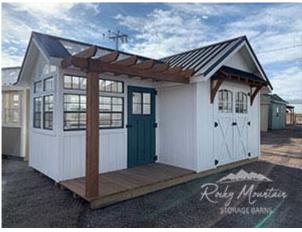

245 East Collins • Eaton, Co 80615 Phone: (970) 454-3677 • Fax (970) 454-3898

www.rmstoragebarns.com

10x18 Farmhouse Garden Style Shed

| Specifications |                                                                                                                             |
|----------------|-----------------------------------------------------------------------------------------------------------------------------|
| Total Size     | 10x18 (includes 4' x 8'<br>Pergola Porch)                                                                                   |
| Exterior Walls | 6' 6" Wall                                                                                                                  |
| Siding         | Primed 3/8" Smartside T-1-<br>11- 8" OC Siding (Vertical<br>Grooves)                                                        |
| Doors          | 1-5' double Door Carriage<br>Style w/ 6-Lite Oval Lite<br>with x's<br>Single w/ 2'x2' Slider<br>Window<br>32" Interior Door |
| Shelving       | 15' – Work Bench 18"<br>Wide                                                                                                |
| Windows        | (9) - 24x27 single hung<br>window<br>Vented Transom<br>2-10"x24" Transom                                                    |
| Roof Pitch     | 6/12                                                                                                                        |

| Specifications |                                                                                        |  |
|----------------|----------------------------------------------------------------------------------------|--|
| Overhang       | 9"                                                                                     |  |
| Metal          | Textured Black                                                                         |  |
| Loft           | *4'x10 Loft Area in<br>Storage Area 10x10<br>*Gardening Area 6x8<br>*Pergola Porch 4x8 |  |
| Vents          | (1) – 8"x16"                                                                           |  |
| Floors         | Pressure Treated                                                                       |  |
| Siding & Trim  | White/ Hunter Green<br>Stain: Canyon<br>Brown                                          |  |
| Decorations    | 6' Mansard Roof                                                                        |  |

| Pricing           |               |  |
|-------------------|---------------|--|
| <b>Buy it Now</b> | \$17,815      |  |
| Rent to Own       | Ask Sales Rep |  |

(sales tax, security deposit & freight may be applicable)