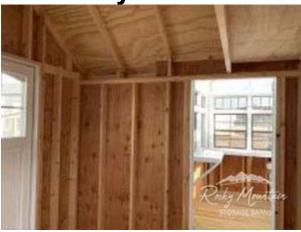

245 East Collins • Eaton, Co 80615 Phone: (970) 454-3677 • Fax (970) 454-3898

www.rmstoragebarns.com

10x18 Farmhouse Garden Style Shed

| Specifications |                                                                                                                             |
|----------------|-----------------------------------------------------------------------------------------------------------------------------|
| Total Size     | 10x18 (includes 4' x 8'<br>Pergola Porch)                                                                                   |
| Exterior Walls | 6' 6" Wall                                                                                                                  |
| Siding         | Primed 3/8" Smartside T-1-<br>11- 8" OC Siding (Vertical<br>Grooves)                                                        |
| Doors          | 1-5' double Door Carriage<br>Style w/ 6-Lite Oval Lite<br>with x's<br>Single w/ 2'x2' Slider<br>Window<br>32" Interior Door |
| Shelving       | 15' – Work Bench 18"<br>Wide                                                                                                |
| Windows        | (9) - 24x27 single hung<br>window<br>Vented Transom<br>2-10"x24" Transom                                                    |
| Roof Pitch     | 6/12                                                                                                                        |

| Specifications |                                                                                        |  |
|----------------|----------------------------------------------------------------------------------------|--|
| Overhang       | 9"                                                                                     |  |
| Metal          | Textured Black                                                                         |  |
| Loft           | *4'x10 Loft Area in<br>Storage Area 10x10<br>*Gardening Area 6x8<br>*Pergola Porch 4x8 |  |
| Vents          | (1) – 8"x16"                                                                           |  |
| Floors         | Pressure Treated                                                                       |  |
| Siding & Trim  | White/ Hunter Green<br>Stain: Canyon<br>Brown                                          |  |
| Decorations    | 6' Mansard Roof                                                                        |  |