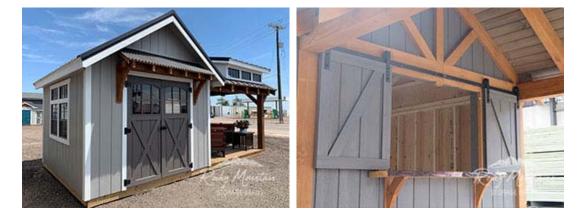

## **10x20 Farmhouse Pavilion Style Shed**

| Specifications |                                                                      |  |
|----------------|----------------------------------------------------------------------|--|
| Total Size     | 10x20 (includes 10' x 10'<br>Pavilion Porch)                         |  |
| Exterior Walls | 6' 6" Wall                                                           |  |
| Siding         | Primed 3/8" Smartside T-1-<br>11- 8" OC Siding (Vertical<br>Grooves) |  |
| Doors          | 1-5' double Door Carriage<br>Style w/ 6-Lite Oval Lite<br>with x's   |  |
| Bar            | 65" wide x 22" deep                                                  |  |
| Windows        | (2) - 24x27 single hung<br>window                                    |  |
| Roof Pitch     | 6/12                                                                 |  |

| Specifications |                                     |  |
|----------------|-------------------------------------|--|
| Overhang       | 9"                                  |  |
| Metal          | Black                               |  |
| Flooring       | Pressure Treated                    |  |
| Vents          | Ridge                               |  |
| Pavilion       | Stained Butternut<br>Transom Dormer |  |
| Siding & Trim  | Clay / White/<br>Graphite           |  |
| Decorations    | 6' Mansard Roof                     |  |

| Pricing     |               |  |
|-------------|---------------|--|
| Buy it Now  | \$15,995      |  |
| Rent to Own | Ask Sales Rep |  |

(sales tax, security deposit & freight may be applicable)