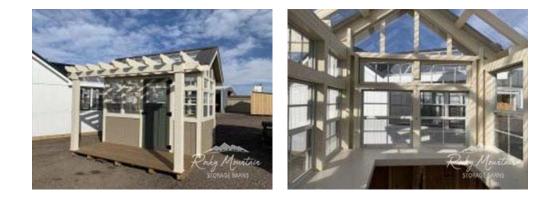

## 10x10 Farmhouse Potting Shed Style (includes 4' x 10' Porch)

| Specifications |                                                         |  |
|----------------|---------------------------------------------------------|--|
| Size           | 10x10 (includes 4' x 10' with<br>Pergola Roof)          |  |
| Floor Material | Wood Floor<br>Pressure Treated- 2x4                     |  |
| Wall Height    | 6'6" Studs @ 16" OC                                     |  |
| Door           | 32" Single Batton Door with 2'x2' Slider Window in Door |  |
| Overhang       | 9" overhang                                             |  |
| Roof Pitch     | 6/12                                                    |  |
| Work Bench     | 21' Long x 18" wide                                     |  |

| Specifications    |                                                                                                                                                      |  |
|-------------------|------------------------------------------------------------------------------------------------------------------------------------------------------|--|
| Windows           | <ul> <li>(11) 24x27" Window</li> <li>with Vertical Slider</li> <li>(2) Vented Gable</li> <li>Transom Windows</li> <li>(3) Transom Windows</li> </ul> |  |
| Metal             | Antique Bronze Color<br>w/ Transparent                                                                                                               |  |
| Siding            | Smartside T-1-11 8"<br>OC                                                                                                                            |  |
| Siding/Trim Color | Buckskin / Navajo<br>White/ Avocado                                                                                                                  |  |