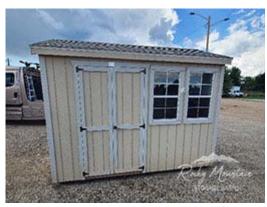

## 8x12 Standard Style Storage Shed

| Specifications |                                                |  |
|----------------|------------------------------------------------|--|
| Size           | 8x12                                           |  |
| Floor Material | Wood Floor<br>3/4" Tongue & Groove             |  |
| Wall Height    | 6'6" Studs @ 16" OC                            |  |
| Wall Material  | T-1-11 Smartside with Vertical Grooves @ 8" OC |  |
| Door Size      | 4ft Double Wood Door                           |  |
| Windows        | 2-24"x36"                                      |  |
| Overhang       | 4" All Around                                  |  |
| Roof Slope     | 4/12                                           |  |

| Specifications |           |  |
|----------------|-----------|--|
| Ventilation    | 2-4"x16"  |  |
| Shingles       | 3-Tab     |  |
| Shingle Color  | Driftwood |  |
| Siding Paint   | Primed    |  |
| Trim Paint     | Primed    |  |

| Pricing           |            |  |
|-------------------|------------|--|
| <b>Buy it Now</b> | \$2,723.40 |  |
| Rent to Own       | \$128      |  |
| Estimated/MO      |            |  |

(sales tax, security deposit, & freight may be applicable)