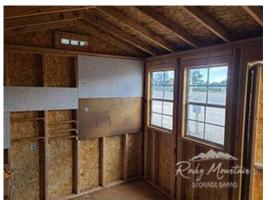

## 8x12 Standard Style Storage Shed

| Specifications |                                                |  |
|----------------|------------------------------------------------|--|
| Size           | 8x12                                           |  |
| Floor Material | Wood Floor<br>3/4" Tongue & Groove             |  |
| Wall Height    | 6'6" Studs @ 16" OC                            |  |
| Wall Material  | T-1-11 Smartside with Vertical Grooves @ 8" OC |  |
| Door Size      | 4ft Double Wood Door                           |  |
| Windows        | 2-24"x36"                                      |  |
| Overhang       | 4" All Around                                  |  |
| Roof Slope     | 4/12                                           |  |

| Specifications |           |  |
|----------------|-----------|--|
| Ventilation    | 2-4"x16"  |  |
| Shingles       | 3-Tab     |  |
| Shingle Color  | Driftwood |  |
| Siding Paint   | Primed    |  |
| Trim Paint     | Primed    |  |

| Pricing           |            |  |
|-------------------|------------|--|
| <b>Buy it Now</b> | \$2,723.40 |  |
| Rent to Own       | \$128      |  |
| Estimated/MO      |            |  |

(sales tax, security deposit, & freight may be applicable)