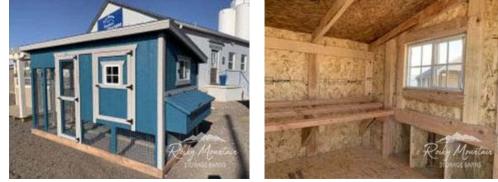

## 6x12 Traditional Style Chicken Coop

| Specifications  |                             |  |
|-----------------|-----------------------------|--|
| Total Size      | 6x12                        |  |
|                 | Keyed Adult Door            |  |
| Door            | (poultry netting)           |  |
|                 | Small Man Door              |  |
| Exterior Walls  | 7' wall slopes to 6'        |  |
| Siding          | Primed 3/8" Smartside T-    |  |
|                 | 1-11 8" OC Siding (Vertical |  |
|                 | Grooves)                    |  |
| Chicken Opening | 12"x16" Chicken Rope        |  |
|                 | Door w/ (Ramp)              |  |
| Floor           | Wooden 3/4" OSB Tongue      |  |
|                 | & Groove                    |  |

| Specifications         |                                                    |  |
|------------------------|----------------------------------------------------|--|
| Roof Pitch             | 2/12                                               |  |
| Overhangs              | 7"                                                 |  |
| Shingles               | Architectural Shingle Color:<br>Brownwood          |  |
| Moisture<br>Protection | #15 Roofing Felt                                   |  |
| Roosts                 | 3-Rung Roosts                                      |  |
| Windows                | 1- 14"x21" Window<br>with Screen                   |  |
| Nesting Box            | (5) - 12"x12" Nesting Boxes<br>with Outside Access |  |
| Painted                | Teal Siding and Grey Trim                          |  |

| Pricing                    |         |
|----------------------------|---------|
| Buy it Now                 | \$2,995 |
| Rent to Own<br>2yr Monthly | \$195   |

(sales tax, security deposit, & freight may be applicable)