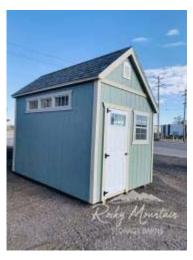

## **8x15 Greenhouse Style Shed**

| Specifications |                                                        |
|----------------|--------------------------------------------------------|
| Size           | 8x12                                                   |
| Floor Material | Wood Floor<br>3/4" Tongue & Groove                     |
| Wall Height    | 7' 4"' Studs sloping to short wall 2x4 - 16" on center |
| Wall Material  | T-1-11 Smartside with Vertical Grooves @ 8" OC         |
| Door Size      | 3' Fiberglass 4-Lite Door                              |
| Skylights      | (3) 22"x46" Skylights                                  |
| Vents          | (2) - 12"x15" Classic Vent                             |
| Roof Slope     | 10/12                                                  |

| Specifications |                                                |  |
|----------------|------------------------------------------------|--|
| Windows        | (4) - 24"x27" Windows<br>(3) - 23"x10" Transom |  |
| Shingles       | Architectural Shingles                         |  |
| Shingle Color  | Estate Grey                                    |  |
| Overhang       | 4" Overhang                                    |  |
| Siding Paint   | Sage Green                                     |  |
| Trim Paint     | Beige                                          |  |
| Workbench      | 24"x6'                                         |  |
| Door           | White                                          |  |