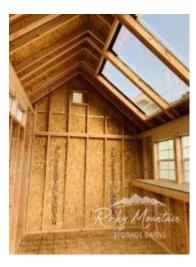

## **8x15 Greenhouse Style Shed**

| Specifications |                                                        |
|----------------|--------------------------------------------------------|
| Size           | 8x12                                                   |
| Floor Material | Wood Floor<br>3/4" Tongue & Groove                     |
| Wall Height    | 7' 4"' Studs sloping to short wall 2x4 - 16" on center |
| Wall Material  | T-1-11 Smartside with Vertical Grooves @ 8" OC         |
| Door Size      | 3' Fiberglass 4-Lite Door                              |
| Skylights      | (3) 22"x46" Skylights                                  |
| Vents          | (2) - 12"x15" Classic Vent                             |
| Roof Slope     | 10/12                                                  |