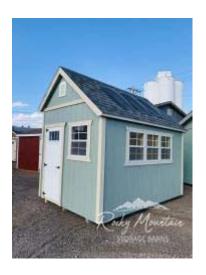

## **8x15 Greenhouse Style Shed**

| Specifications |                                                        |
|----------------|--------------------------------------------------------|
| Size           | 8x12                                                   |
| Floor Material | Wood Floor<br>3/4" Tongue & Groove                     |
| Wall Height    | 7' 4"' Studs sloping to short wall 2x4 - 16" on center |
| Wall Material  | T-1-11 Smartside with Vertical Grooves @ 8" OC         |
| Door Size      | 3' Fiberglass 4-Lite Door                              |
| Skylights      | (3) 22"x46" Skylights                                  |
| Vents          | (2) - 12"x15" Classic Vent                             |
| Roof Slope     | 10/12                                                  |

| Specifications |                                                |  |
|----------------|------------------------------------------------|--|
| Windows        | (4) - 24"x27" Windows<br>(3) - 23"x10" Transom |  |
| Shingles       | Architectural Shingles                         |  |
| Shingle Color  | Estate Grey                                    |  |
| Overhang       | 4" Overhang                                    |  |
| Siding Paint   | Sage Green                                     |  |
| Trim Paint     | Beige                                          |  |
| Workbench      | 24"x6'                                         |  |
| Door           | White                                          |  |