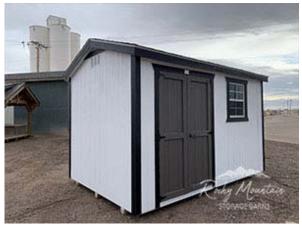

245 East Collins Street ● Eaton, CO 80615 Phone: (970)-454-3677 ● Fax (970) 454-3898 www.rmstoragebarns.com

8x12 Standard Style Shed

| Specifications |                                    |  |
|----------------|------------------------------------|--|
| Size           | 8x12                               |  |
| Floor Material | Wood Floor<br>3/4" Tongue & Groove |  |
| Wall Height    | 6'6" Studs @ 16" OC                |  |
| Door           | 4' Wooden Double Door              |  |
| Overhang       | 4" overhang                        |  |
| Roof Pitch     | 4/12                               |  |

| Specifications    |                                         |  |
|-------------------|-----------------------------------------|--|
| Windows           | (1) 24"x27" Window with Vertical Slider |  |
| Shingles          | Architectural Color: Brownwood          |  |
| Siding            | Smartside T-1-11                        |  |
| Siding/Trim Color | Painted                                 |  |
| Ventilation       | (2) 8"x16" square vents                 |  |
| Extras            | Workbench and Shelf                     |  |