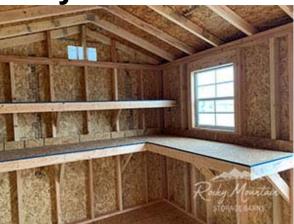

| Specifications    |                                         |  |
|-------------------|-----------------------------------------|--|
| Windows           | (1) 24"x27" Window with Vertical Slider |  |
| Shingles          | Architectural Color: Brownwood          |  |
| Siding            | Smartside T-1-11                        |  |
| Siding/Trim Color | Painted                                 |  |
| Ventilation       | (2) 8"x16" square vents                 |  |
| Extras            | Workbench and Shelf                     |  |