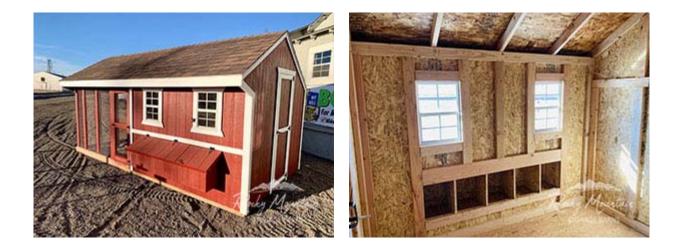

## 8x16 Cape Style Chicken Coop with Run

| Specifications  |                                                                     |  |
|-----------------|---------------------------------------------------------------------|--|
| Total Size      | 8x16 Coop                                                           |  |
| Distribution    | 8x8 Coop – 8x8 Run                                                  |  |
| Exterior Walls  | 6' Wall                                                             |  |
| Siding          | Primed 3/8" Smartside T-<br>1-11 8" OC Siding<br>(Vertical Grooves) |  |
| Coop Door       | Adult Door into Coop<br>(With Keyed Door Latch)                     |  |
| Chicken Opening | 12"x16" Chicken Rope<br>Door                                        |  |
| Floors          | Wooden 3/4" OSB Tongue<br>& Groove                                  |  |
| Roosts          | 3-Rung Roosts                                                       |  |

| Specifications |                                                 |
|----------------|-------------------------------------------------|
| Roof Pitch     | 8/12                                            |
| Overhangs      | 12" Overhang in Front                           |
| Shingles       | Architectural Shingles<br>(Brownwood)           |
| Painted        | Red Siding & White Trim                         |
| Vents          | 42"x10.5" Drop Down Air<br>Vent                 |
| Windows        | (2) - 14"x21" Window with<br>Screen             |
| Nesting Box    | (5) - 12"x12" Nesting Boxes with Outside Access |
| Run Door       | Adult Door into Run                             |

| Pricing                    |            |  |
|----------------------------|------------|--|
| Buy it Now                 | \$6,575.00 |  |
| Rent to Own<br>5yr Monthly | \$320      |  |

(sales tax, & freight may be applicable)